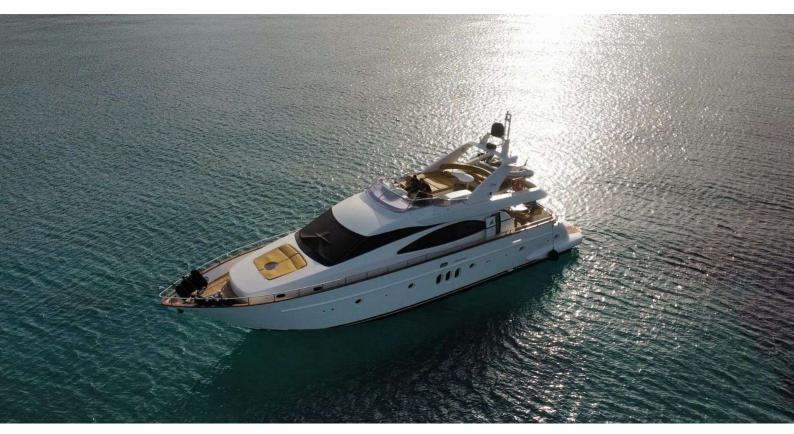

## **ESTIA ZEUS**

Yacht Charter Details for 'Estia Zeus', the 22.6m Superyacht built by Azimut

**SPECIFICATIONS** 

LENGTH 22.6m / 74'2

**BEAM DRAFT** 5.46m / 17'11 2.75m / 9'

YEAR REFIT 2003 2025

CRUISING SPEED 23.5 Knots

## ESTIA ZEUS YACHT CHARTER

Superyacht ESTIA ZEUS was built in 2003 by Azimut. She is a 22.6m / 74'2 Azimut 74 Solar motor yacht with exterior design by . Estia Zeus offers accommodation for up to 8 guests in 4 cabins with additional room for her crew of 3. She features a variety of amenities to ensure comfortable charter vacations. She also carries an impressive collection of toys as listed below.