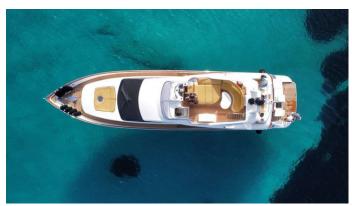

## **ESTIA ZEUS**

Yacht Charter Details for 'Estia Zeus', the 22.6m Superyacht built by Azimut

**SPECIFICATIONS** 

LENGTH 22.6m / 74'2

**BEAM DRAFT** 5.46m / 17'11 2.75m / 9'

YEAR REFIT 2003 2025

CRUISING SPEED 23.5 Knots

## ESTIA ZEUS YACHT CHARTER

Superyacht ESTIA ZEUS was built in 2003 by Azimut. She is a 22.6m / 74'2 Azimut 74 Solar motor yacht with exterior design by . Estia Zeus offers accommodation for up to 8 guests in 4 cabins with additional room for her crew of 3. She features a variety of amenities to ensure comfortable charter vacations. She also carries an impressive collection of toys as listed below.