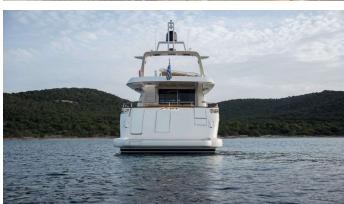

## **ESTIA ZEUS**

Yacht Charter Details for 'Estia Zeus', the 22.6m Superyacht built by Azimut

**SPECIFICATIONS** 

LENGTH 22.6m / 74'2

**BEAM DRAFT** 5.46m / 17'11 2.75m / 9'

YEAR REFIT 2003 2025

CRUISING SPEED 23.5 Knots

## ESTIA ZEUS YACHT CHARTER

Superyacht ESTIA ZEUS was built in 2003 by Azimut. She is a 22.6m / 74'2 Azimut 74 Solar motor yacht with exterior design by . Estia Zeus offers accommodation for up to 8 guests in 4 cabins with additional room for her crew of 3. She features a variety of amenities to ensure comfortable charter vacations. She also carries an impressive collection of toys as listed below.