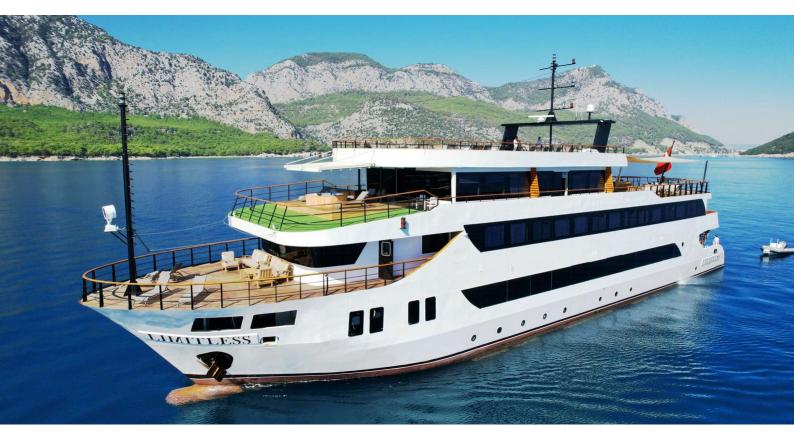

## LIMITLESS

Yacht Charter Details for 'Limitless', the 56m Superyacht built by Custom

**SPECIFICATIONS** 

**LENGTH** 56m / 183'9

BEAM DRAFT 10.5m / 34'5 3.5m / 11'6

YEAR REFIT 2011

CRUISING SPEED 10 Knots **ACCOMMODATION** 

## LIMITLESS YACHT CHARTER

Superyacht LIMITLESS was built in 2011 by Custom. She is a 56m / 183'9 motor yacht with exterior design by . Limitless offers accommodation for up to guests in cabins with additional room for her crew of . She features a variety of amenities to ensure comfortable charter vacations. She also carries an impressive collection of toys as listed below.