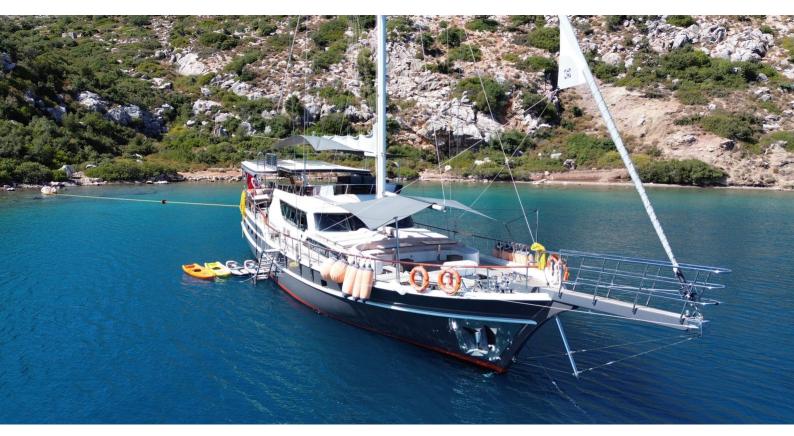

# **ARNI**

Yacht Charter Details for 'Arni', the 24m Superyacht built by Bodrum Shipyard

**SPECIFICATIONS** 

**LENGTH** 24m / 78'9

BEAM DRAFT 6.5m / 21'4 2.7m / 8'10

YEAR REFIT 2024

CRUISING SPEED 8 Knots ACCOMMODATION

#### ARNI YACHT CHARTER

Superyacht ARNI was built in 2024 by Bodrum Shipyard. She is a 24m / 78'9 sail yacht with exterior design by Bodrum Shipyard. Arni offers accommodation for up to 8 guests in 4 cabins with additional room for her crew of 3. She features a variety of amenities to ensure comfortable charter vacations. She also carries an impressive collection of toys as listed below.