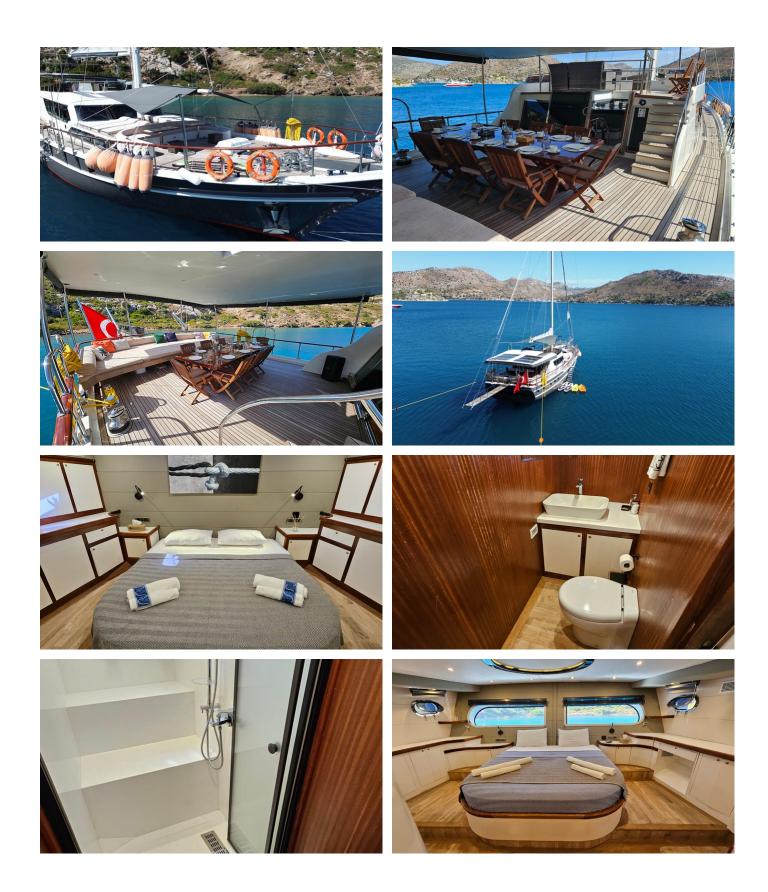

#### ARNI YACHT CHARTER

Superyacht ARNI was built in 2024 by Bodrum Shipyard. She is a 24m / 78'9 sail yacht with exterior design by Bodrum Shipyard. Arni offers accommodation for up to 8 guests in 4 cabins with additional room for her crew of 3. She features a variety of amenities to ensure comfortable charter vacations. She also carries an impressive collection of toys as listed below.

### **ARNI AMENITIES & TOYS**

Wi-Fi

Sunpads

Air Conditioning

BBQ

For a full up-to-date list of leisure facilities or amenities onboard Sail Yacht Arni please contact your Yacht Charter Broker prior to booking your vacation. If there is a particular water toy that you would like, but it is not listed, then it may be possible to rent this equipment for you.