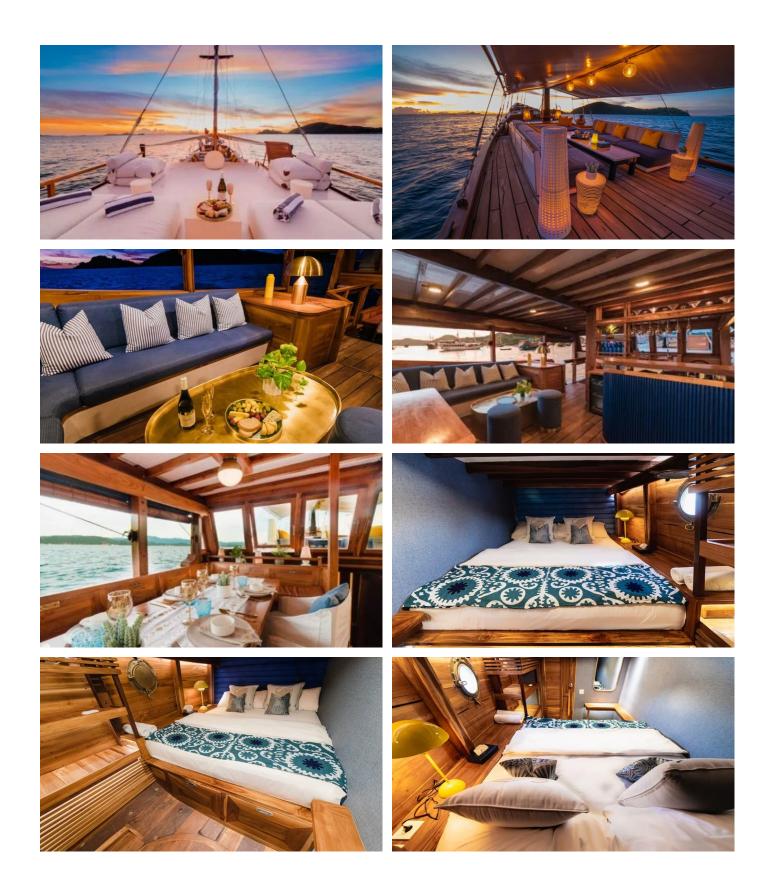

GUESTS CABINS CREW

10 4

6

CABIN CONFIGURATION

2 Double 2 Quadruple

**CHARTER RATES** 

SUMMER

from

#### SAMARA II YACHT CHARTER

Superyacht SAMARA II was built in by Custom. She is a 23m / 75'6 sail yacht with exterior design by . Samara II offers accommodation for up to 10 guests in 4 cabins with additional room for her crew of 6. She features a variety of amenities to ensure comfortable charter vacations. She also carries an impressive collection of toys as listed below.

#### SAMARA II AMENITIES & TOYS