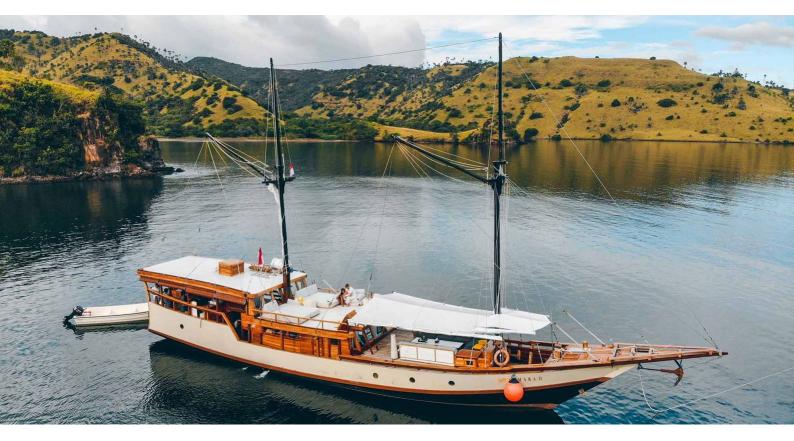

# SAMARA II

Yacht Charter Details for 'Samara II', the 23m Superyacht built by Custom

**SPECIFICATIONS** 

LENGTH 23m / 75'6

BEAM DRAFT 4.5m / 14'9 0m / 0'

YEAR REFIT

CRUISING SPEED 0 Knots

ACCOMMODATION

#### SAMARA II YACHT CHARTER

Superyacht SAMARA II was built in by Custom. She is a 23m / 75'6 sail yacht with exterior design by . Samara II offers accommodation for up to 10 guests in 4 cabins with additional room for her crew of 6. She features a variety of amenities to ensure comfortable charter vacations. She also carries an impressive collection of toys as listed below.