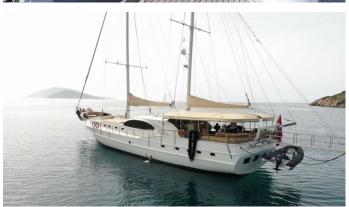

## QUEEN OF SEA

Yacht Charter Details for 'Queen of Sea', the 26.1m Superyacht built by Yener

**SPECIFICATIONS** 

LENGTH 26.1m / 85'8

BEAM DRAFT 7.4m / 24'3 2.7m / 8'10

YEAR REFIT 2007 2022

CRUISING SPEED 10 Knots

## QUEEN OF SEA YACHT CHARTER

Superyacht QUEEN OF SEA was built in 2007 by Yener. She is a 26.1m / 85'8 sail yacht with exterior design by . Queen of Sea offers accommodation for up to 10 guests in 5 cabins with additional room for her crew of 5. She features a variety of amenities to ensure comfortable charter vacations. She also carries an impressive collection of toys as listed below.