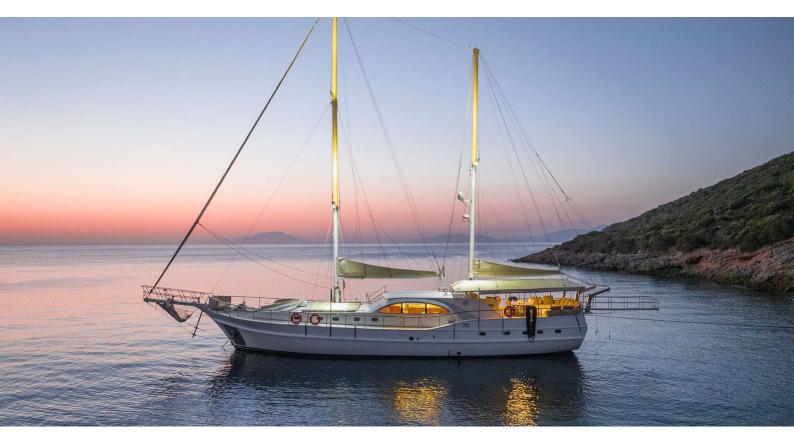

## QUEEN OF SEA

Yacht Charter Details for 'Queen of Sea', the 26.1m Superyacht built by Yener

**SPECIFICATIONS** 

LENGTH 26.1m / 85'8

BEAM DRAFT 7.4m / 24'3 2.7m / 8'10

YEAR REFIT 2007 2022

CRUISING SPEED 10 Knots

## QUEEN OF SEA YACHT CHARTER

Superyacht QUEEN OF SEA was built in 2007 by Yener. She is a 26.1m / 85'8 sail yacht with exterior design by . Queen of Sea offers accommodation for up to 10 guests in 5 cabins with additional room for her crew of 5. She features a variety of amenities to ensure comfortable charter vacations. She also carries an impressive collection of toys as listed below.