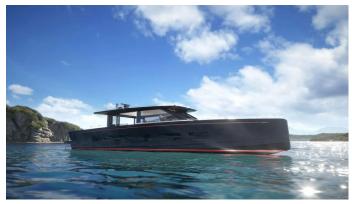

## SOLLEONE YACHT CHARTER

Superyacht SOLLEONE was built in 2024 by Nautor Swan. She is a 23.2m / 76'1 motor yacht with exterior design by Jarkko Jämsen and interior styling by Nacira Design - Axel de Beaufort . Solleone offers accommodation for up to 4 guests in 5 cabins with additional room for her crew of 5. She features a variety of amenities to ensure comfortable charter vacations. She also carries an impressive collection of toys as listed below.