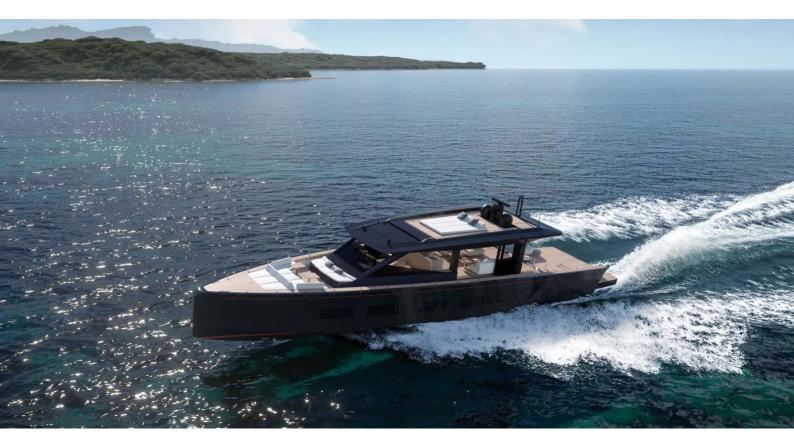

## SOLLEONE YACHT CHARTER

Superyacht SOLLEONE was built in 2024 by Nautor Swan. She is a 23.2m / 76'1 motor yacht with exterior design by Jarkko Jämsen and interior styling by Nacira Design - Axel de Beaufort . Solleone offers accommodation for up to 4 guests in 5 cabins with additional room for her crew of 5. She features a variety of amenities to ensure comfortable charter vacations. She also carries an impressive collection of toys as listed below.