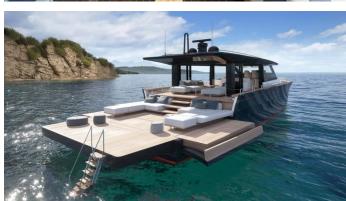

## SOLLEONE

Yacht Charter Details for 'Solleone', the 23.2m Superyacht built by Nautor Swan

**SPECIFICATIONS** 

LENGTH 23.2m / 76'1

BEAM DRAFT 6.9m / 22'8 1.96m / 6'5

YEAR REFIT 2024

CRUISING SPEED 22 Knots

## SOLLEONE YACHT CHARTER

Superyacht SOLLEONE was built in 2024 by Nautor Swan. She is a 23.2m / 76'1 motor yacht with exterior design by Jarkko Jämsen and interior styling by Nacira Design - Axel de Beaufort . Solleone offers accommodation for up to 4 guests in 5 cabins with additional room for her crew of 5. She features a variety of amenities to ensure comfortable charter vacations. She also carries an impressive collection of toys as listed below.