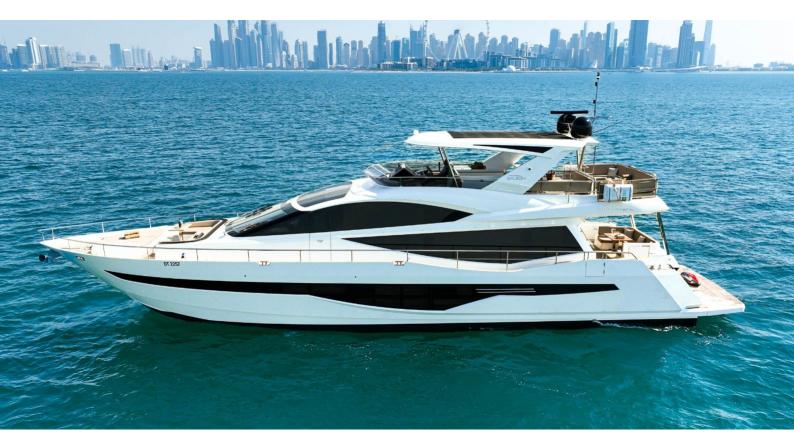

## BELLA

Yacht Charter Details for 'Bella', the 24m Superyacht built by Galeon

#### **BELLA YACHT CHARTER**

Superyacht BELLA was built in 2017 by Galeon. She is a 24m / 78'9 780 Crystal motor yacht with exterior design by . Bella offers accommodation for up to 8 guests in 4 cabins with additional room for her crew of 3. She features a variety of amenities to ensure comfortable charter vacations. She also carries an impressive collection of toys as listed below.