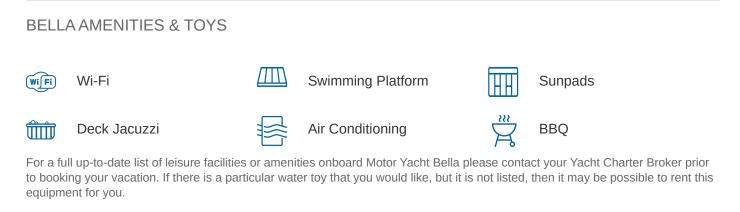

#### **BELLA YACHT CHARTER**

Superyacht BELLA was built in 2017 by Galeon. She is a 24m / 78'9 780 Crystal motor yacht with exterior design by . Bella offers accommodation for up to 8 guests in 4 cabins with additional room for her crew of 3. She features a variety of amenities to ensure comfortable charter vacations. She also carries an impressive collection of toys as listed below.

MORE TENDERS, TOYS & YACHT AMMENITIES INFO: