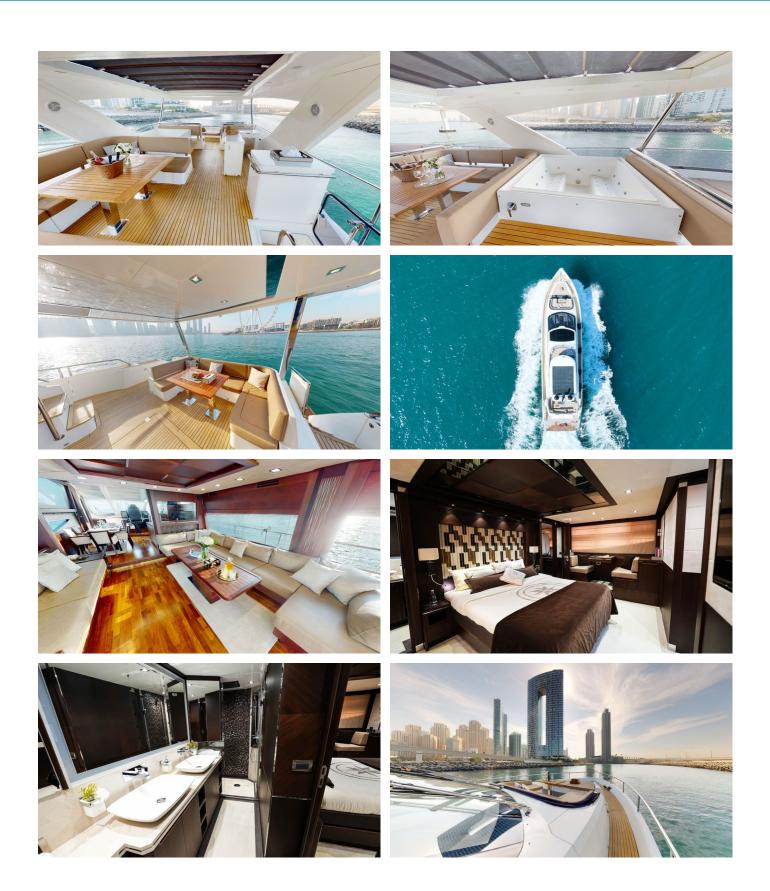

#### **BELLA YACHT CHARTER**

Superyacht BELLA was built in 2017 by Galeon. She is a 24m / 78'9 780 Crystal motor yacht with exterior design by . Bella offers accommodation for up to 8 guests in 4 cabins with additional room for her crew of 3. She features a variety of amenities to ensure comfortable charter vacations. She also carries an impressive collection of toys as listed below.

## ACCOMMODATION

GUESTS CABINS CREW 8 3 Д

## CABIN CONFIGURATION

- 2 Twin

#### 1 Master 1 VIP