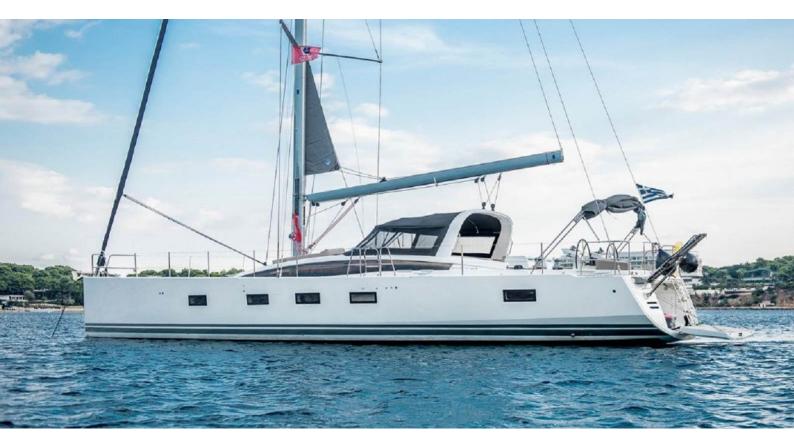

# LIFE TIME

Yacht Charter Details for 'Life Time', the 20.09m Superyacht built by Jeanneau

**SPECIFICATIONS** 

LENGTH 20.09m / 65'11

BEAM DRAFT 5.4m / 17'9 2.9m / 9'6

YEAR REFIT 2020

CRUISING SPEED 8 Knots ACCOMMODATION

## LIFE TIME YACHT CHARTER

Superyacht LIFE TIME was built in 2020 by Jeanneau. She is a 20.09m / 65'11 sail yacht with exterior design by . Life Time offers accommodation for up to 8 guests in 4 cabins with additional room for her crew of 2. She features a variety of amenities to ensure comfortable charter vacations. She also carries an impressive collection of toys as listed below.