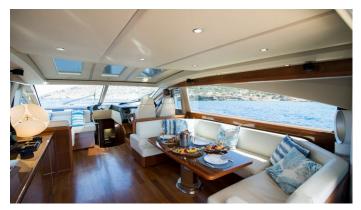

#### MOJO YACHT CHARTER

Superyacht MOJO was built in 2008 by Princess. She is a 20.36m / 66'10 Princess V65 motor yacht with exterior design by . Mojo offers accommodation for up to 4 guests in 2 cabins with additional room for her crew of 2. She features a variety of amenities to ensure comfortable charter vacations. She also carries an impressive collection of toys as listed below.

#### **MOJO AMENITIES & TOYS**

Wi-Fi

Swimming Platform

Sunpads