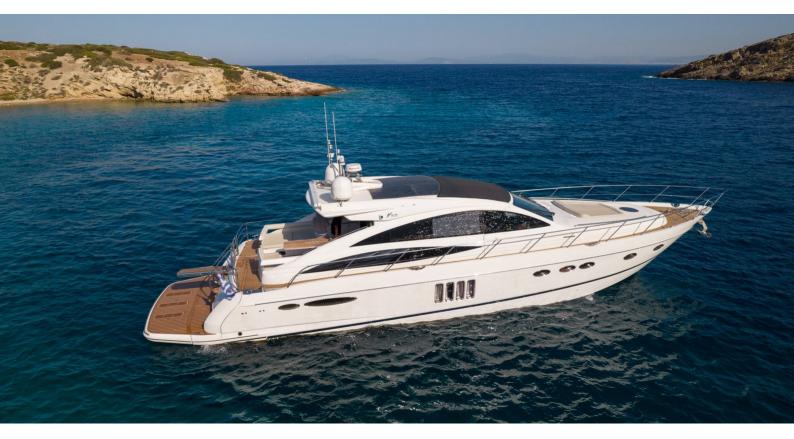

# MOJO

Yacht Charter Details for 'Mojo', the 20.36m Superyacht built by Princess

**SPECIFICATIONS** 

LENGTH 20.36m / 66'10

BEAM DRAFT

5.03m / 16'6 1.3m / 4'3

YEAR REFIT 2008 2023

CRUISING SPEED 25 Knots ACCOMMODATION

#### MOJO YACHT CHARTER

Superyacht MOJO was built in 2008 by Princess. She is a 20.36m / 66'10 Princess V65 motor yacht with exterior design by . Mojo offers accommodation for up to 4 guests in 2 cabins with additional room for her crew of 2. She features a variety of amenities to ensure comfortable charter vacations. She also carries an impressive collection of toys as listed below.