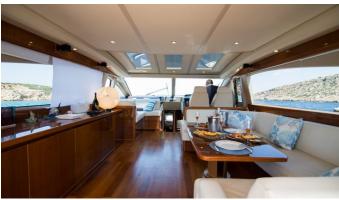

#### MOJO YACHT CHARTER

Superyacht MOJO was built in 2008 by Princess. She is a 20.36m / 66'10 Princess V65 motor yacht with exterior design by . Mojo offers accommodation for up to 4 guests in 2 cabins with additional room for her crew of 2. She features a variety of amenities to ensure comfortable charter vacations. She also carries an impressive collection of toys as listed below.

#### **MOJO AMENITIES & TOYS**

Wi-Fi

Swimming Platform

Sunpads