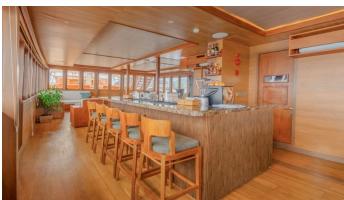

## SANCTUARY YACHT CHARTER

Superyacht SANCTUARY was built in 2023 by Custom. She is a 48.01m / 157'6 Custom sail yacht with exterior design by . Sanctuary offers accommodation for up to 18 guests in 9 cabins with additional room for her crew of 18. She features a variety of amenities to ensure comfortable charter vacations. She also carries an impressive collection of toys as listed below.

## SANCTUARY AMENITIES & TOYS

Gym Equipment

Wi-Fi

Deck Jacuzzi

Air Conditioning

For a full up-to-date list of leisure facilities or amenities onboard Sail Yacht Sanctuary please contact your Yacht Charter Broker prior to booking your vacation. If there is a particular water toy that you would like, but it is not listed, then it may be possible to rent this equipment for you.