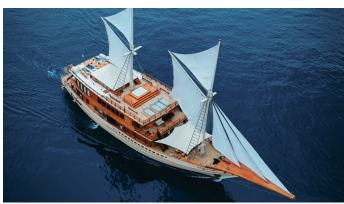

## **SANCTUARY**

Yacht Charter Details for 'Sanctuary', the 48.01m Superyacht built by Custom

**SPECIFICATIONS** 

LENGTH

48.01m / 157'6

BEAM DRAFT

10m / 32'10 3.5m / 11'6

YEAR REFIT

## SANCTUARY YACHT CHARTER

Superyacht SANCTUARY was built in 2023 by Custom. She is a 48.01m / 157'6 Custom sail yacht with exterior design by . Sanctuary offers accommodation for up to 18 guests in 9 cabins with additional room for her crew of 18. She features a variety of amenities to ensure comfortable charter vacations. She also carries an impressive collection of toys as listed below.