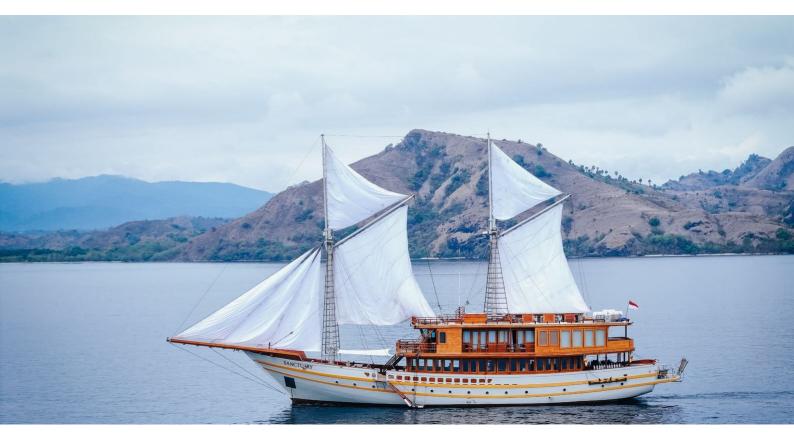

## **SANCTUARY**

Yacht Charter Details for 'Sanctuary', the 48.01m Superyacht built by Custom

**SPECIFICATIONS** 

LENGTH

48.01m / 157'6

BEAM DRAFT

10m / 32'10 3.5m / 11'6

YEAR REFIT

## SANCTUARY YACHT CHARTER

Superyacht SANCTUARY was built in 2023 by Custom. She is a 48.01m / 157'6 Custom sail yacht with exterior design by . Sanctuary offers accommodation for up to 18 guests in 9 cabins with additional room for her crew of 18. She features a variety of amenities to ensure comfortable charter vacations. She also carries an impressive collection of toys as listed below.