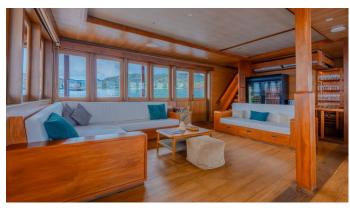

## SANCTUARY YACHT CHARTER

Superyacht SANCTUARY was built in 2023 by Custom. She is a 48.01m / 157'6 Custom sail yacht with exterior design by . Sanctuary offers accommodation for up to 18 guests in 9 cabins with additional room for her crew of 18. She features a variety of amenities to ensure comfortable charter vacations. She also carries an impressive collection of toys as listed below.

## SANCTUARY AMENITIES & TOYS

Gym Equipment

Wi-Fi

Deck Jacuzzi

Air Conditioning

For a full up-to-date list of leisure facilities or amenities onboard Sail Yacht Sanctuary please contact your Yacht Charter Broker prior to booking your vacation. If there is a particular water toy that you would like, but it is not listed, then it may be possible to rent this equipment for you.