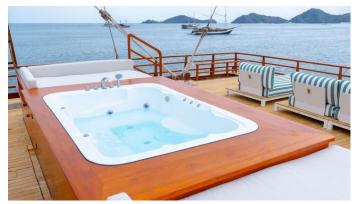

## SANCTUARY AMENITIES & TOYS

Gym Equipment

Wi-Fi

Deck Jacuzzi

Air Conditioning

For a full up-to-date list of leisure facilities or amenities onboard Sail Yacht Sanctuary please contact your Yacht Charter Broker prior to booking your vacation. If there is a particular water toy that you would like, but it is not listed, then it may be possible to rent this equipment for you.