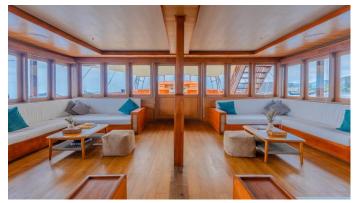

## SANCTUARY YACHT CHARTER

Superyacht SANCTUARY was built in 2023 by Custom. She is a 48.01m / 157'6 Custom sail yacht with exterior design by . Sanctuary offers accommodation for up to 18 guests in 9 cabins with additional room for her crew of 18. She features a variety of amenities to ensure comfortable charter vacations. She also carries an impressive collection of toys as listed below.

## SANCTUARY AMENITIES & TOYS

Gym Equipment

Wi-Fi

Deck Jacuzzi

Air Conditioning

For a full up-to-date list of leisure facilities or amenities onboard Sail Yacht Sanctuary please contact your Yacht Charter Broker prior to booking your vacation. If there is a particular water toy that you would like, but it is not listed, then it may be possible to rent this equipment for you.