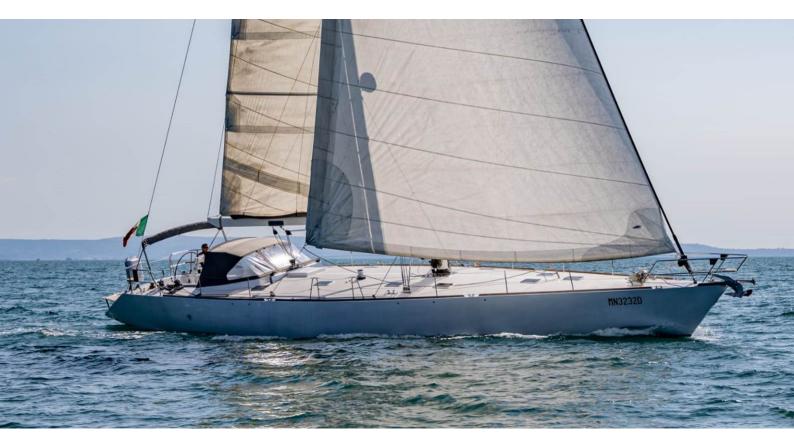

## MAGIA 2

Yacht Charter Details for 'Magia 2', the 21.35m Superyacht built by Nelson

**SPECIFICATIONS** 

LENGTH 21.35m / 70'1

BEAM DRAFT 5.39m / 17'8 2.6m / 8'6

YEAR REFIT 1983 2023

CRUISING SPEED 8 Knots **ACCOMMODATION** 

## MAGIA 2 YACHT CHARTER

Superyacht MAGIA 2 was built in 1983 by Nelson. She is a 21.35m / 70'1 sail yacht with exterior design by Alfeo Scattolin and interior styling by Alfeo Scattolin . Magia 2 offers accommodation for up to 8 guests in 3 cabins with additional room for her crew of 2. She features a variety of amenities to ensure comfortable charter vacations. She also carries an impressive collection of toys as listed below.