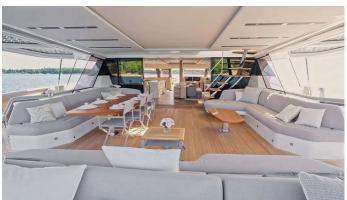

## SOL MADININA YACHT CHARTER

Superyacht SOL MADININA was built in 2025 by Fountaine Pajot. She is a 24m / 78'9 Thira 80 sail yacht with exterior design by . Sol Madinina offers accommodation for up to 10 guests in 5 cabins with additional room for her crew of 5. She features a variety of amenities to ensure comfortable charter vacations. She also carries an impressive collection of toys as listed below.

## SOL MADININA AMENITIES & TOYS

Wi-Fi

Swimming Platform

Sunpads

Deck Jacuzzi

Air Conditioning

For a full up-to-date list of leisure facilities or amenities onboard Sail Yacht Sol Madinina please contact your Yacht Charter Broker prior to booking your vacation. If there is a particular water toy that you would like, but it is not listed, then it may be possible to rent this equipment for you.