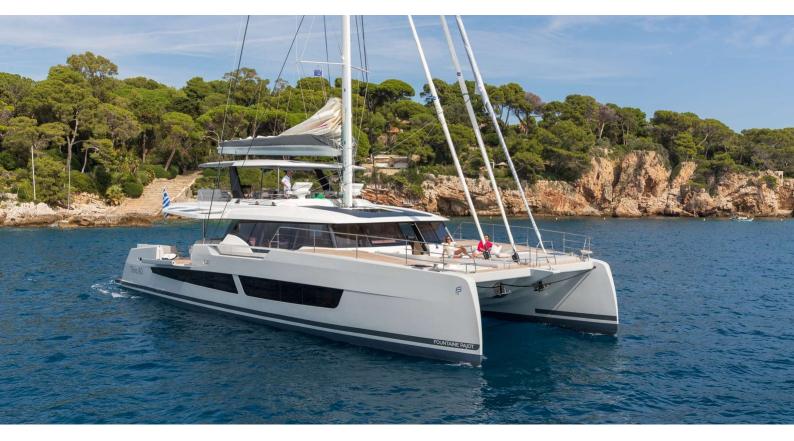

## **SOL MADININA**

Yacht Charter Details for 'Sol Madinina', the 24m Superyacht built by Fountaine Pajot

**SPECIFICATIONS** 

**LENGTH** 24m / 78'9

BEAM DRAFT 11.07m / 36'4 2.06m / 6'9

YEAR REFIT 2025

CRUISING SPEED
0 Knots

## SOL MADININA YACHT CHARTER

Superyacht SOL MADININA was built in 2025 by Fountaine Pajot. She is a 24m / 78'9 Thira 80 sail yacht with exterior design by . Sol Madinina offers accommodation for up to 10 guests in 5 cabins with additional room for her crew of 5. She features a variety of amenities to ensure comfortable charter vacations. She also carries an impressive collection of toys as listed below.