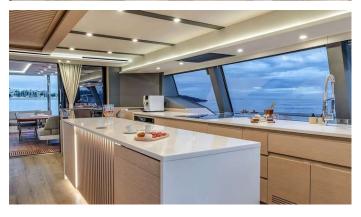

## SOL MADININA YACHT CHARTER

Superyacht SOL MADININA was built in 2025 by Fountaine Pajot. She is a 24m / 78'9 Thira 80 sail yacht with exterior design by . Sol Madinina offers accommodation for up to 10 guests in 5 cabins with additional room for her crew of 5. She features a variety of amenities to ensure comfortable charter vacations. She also carries an impressive collection of toys as listed below.

## SOL MADININA AMENITIES & TOYS

Wi-Fi

Swimming Platform

Sunpads

Deck Jacuzzi

Air Conditioning

For a full up-to-date list of leisure facilities or amenities onboard Sail Yacht Sol Madinina please contact your Yacht Charter Broker prior to booking your vacation. If there is a particular water toy that you would like, but it is not listed, then it may be possible to rent this equipment for you.