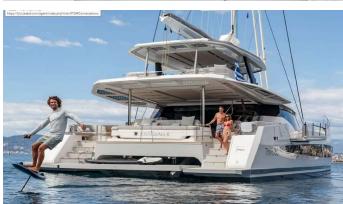

## **SOL MADININA**

Yacht Charter Details for 'Sol Madinina', the 24m Superyacht built by Fountaine Pajot

**SPECIFICATIONS** 

**LENGTH** 24m / 78'9

BEAM DRAFT 11.07m / 36'4 2.06m / 6'9

YEAR REFIT 2025

CRUISING SPEED
0 Knots

## SOL MADININA YACHT CHARTER

Superyacht SOL MADININA was built in 2025 by Fountaine Pajot. She is a 24m / 78'9 Thira 80 sail yacht with exterior design by . Sol Madinina offers accommodation for up to 10 guests in 5 cabins with additional room for her crew of 5. She features a variety of amenities to ensure comfortable charter vacations. She also carries an impressive collection of toys as listed below.