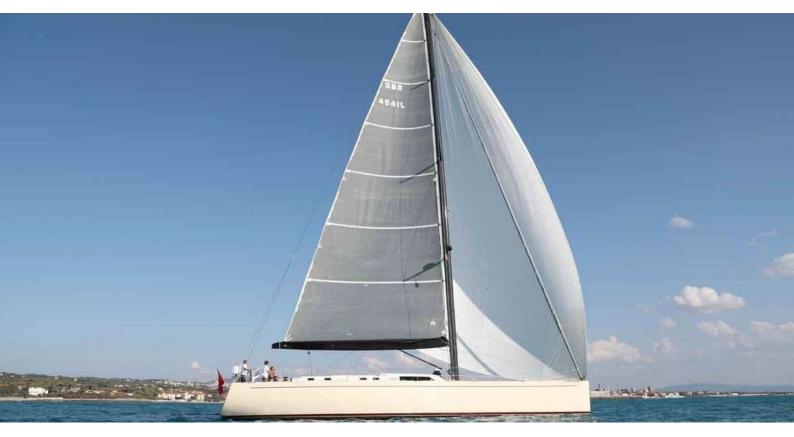

# ISY71

Yacht Charter Details for 'ISY71', the 21.6m Superyacht built by Custom

**SPECIFICATIONS** 

LENGTH 21.6m / 70'10

**BEAM DRAFT** 5.48m / 18' 3.55m / 11'8

YEAR REFIT 2008 2022

CRUISING SPEED

0 Knots

#### ISY71 YACHT CHARTER

Superyacht ISY71 was built in 2008 by Custom. She is a 21.6m / 70'10 sail yacht with exterior design by . ISY71 offers accommodation for up to 6 guests in 3 cabins with additional room for her crew of 2. She features a variety of amenities to ensure comfortable charter vacations. She also carries an impressive collection of toys as listed below.