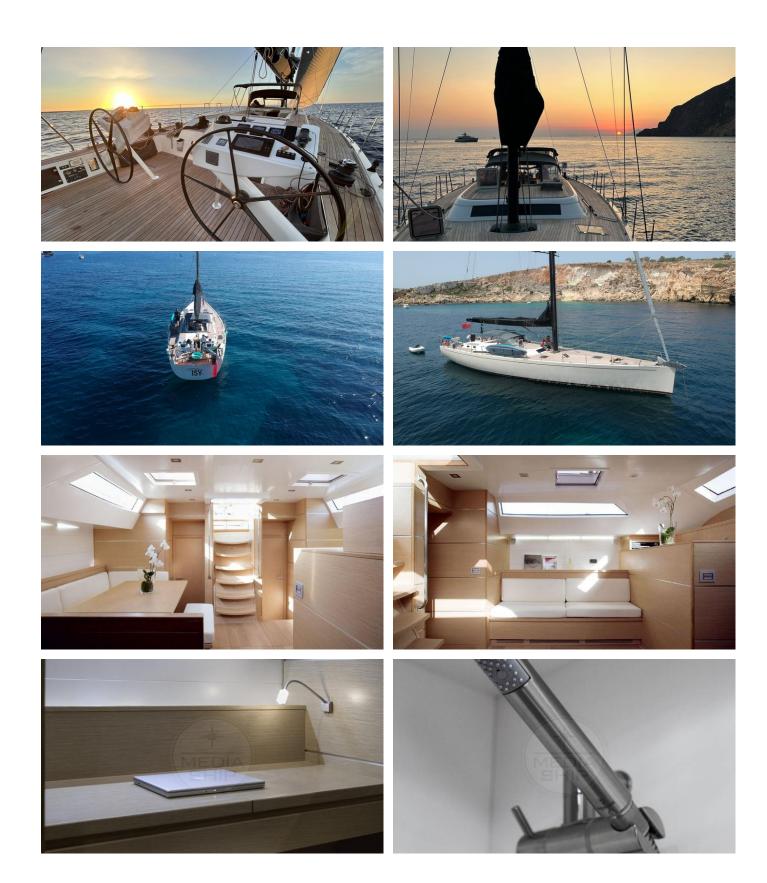

#### ISY71 YACHT CHARTER

Superyacht ISY71 was built in 2008 by Custom. She is a 21.6m / 70'10 sail yacht with exterior design by . ISY71 offers accommodation for up to 6 guests in 3 cabins with additional room for her crew of 2. She features a variety of amenities to ensure comfortable charter vacations. She also carries an impressive collection of toys as listed below.

#### **ISY71 AMENITIES & TOYS**