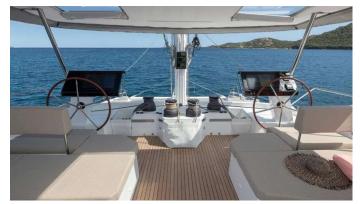

## STEPHANIE YACHT CHARTER

Superyacht STEPHANIE was built in 2022 by Fountaine Pajot. She is a 20.36m / 66'10 Alegria 67 sail yacht with exterior design by . Stephanie offers accommodation for up to 8 guests in 4 cabins with additional room for her crew of 4. She features a variety of amenities to ensure comfortable charter vacations. She also carries an impressive collection of toys as listed below.

## STEPHANIE AMENITIES & TOYS

Wi-Fi

Sunpads

Deck Jacuzzi

Air Conditioning

For a full up-to-date list of leisure facilities or amenities onboard Sail Yacht Stephanie please contact your Yacht Charter Broker prior to booking your vacation. If there is a particular water toy that you would like, but it is not listed, then it may be possible to rent this equipment for you.