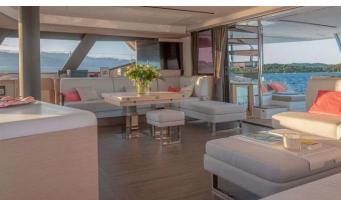

## STEPHANIE YACHT CHARTER

Superyacht STEPHANIE was built in 2022 by Fountaine Pajot. She is a 20.36m / 66'10 Alegria 67 sail yacht with exterior design by . Stephanie offers accommodation for up to 8 guests in 4 cabins with additional room for her crew of 4. She features a variety of amenities to ensure comfortable charter vacations. She also carries an impressive collection of toys as listed below.

## STEPHANIE AMENITIES & TOYS

Wi-Fi

Sunpads

Deck Jacuzzi

Air Conditioning

For a full up-to-date list of leisure facilities or amenities onboard Sail Yacht Stephanie please contact your Yacht Charter Broker prior to booking your vacation. If there is a particular water toy that you would like, but it is not listed, then it may be possible to rent this equipment for you.