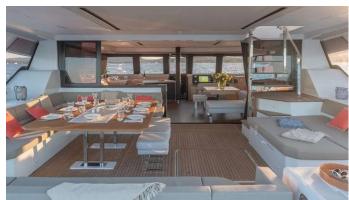

## STEPHANIE YACHT CHARTER

Superyacht STEPHANIE was built in 2022 by Fountaine Pajot. She is a 20.36m / 66'10 Alegria 67 sail yacht with exterior design by . Stephanie offers accommodation for up to 8 guests in 4 cabins with additional room for her crew of 4. She features a variety of amenities to ensure comfortable charter vacations. She also carries an impressive collection of toys as listed below.

## STEPHANIE AMENITIES & TOYS

Wi-Fi

Sunpads

Deck Jacuzzi

Air Conditioning

For a full up-to-date list of leisure facilities or amenities onboard Sail Yacht Stephanie please contact your Yacht Charter Broker prior to booking your vacation. If there is a particular water toy that you would like, but it is not listed, then it may be possible to rent this equipment for you.