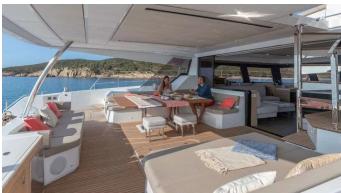

## STEPHANIE YACHT CHARTER

Superyacht STEPHANIE was built in 2022 by Fountaine Pajot. She is a 20.36m / 66'10 Alegria 67 sail yacht with exterior design by . Stephanie offers accommodation for up to 8 guests in 4 cabins with additional room for her crew of 4. She features a variety of amenities to ensure comfortable charter vacations. She also carries an impressive collection of toys as listed below.

## STEPHANIE AMENITIES & TOYS

Wi-Fi

Sunpads

Deck Jacuzzi

Air Conditioning

For a full up-to-date list of leisure facilities or amenities onboard Sail Yacht Stephanie please contact your Yacht Charter Broker prior to booking your vacation. If there is a particular water toy that you would like, but it is not listed, then it may be possible to rent this equipment for you.