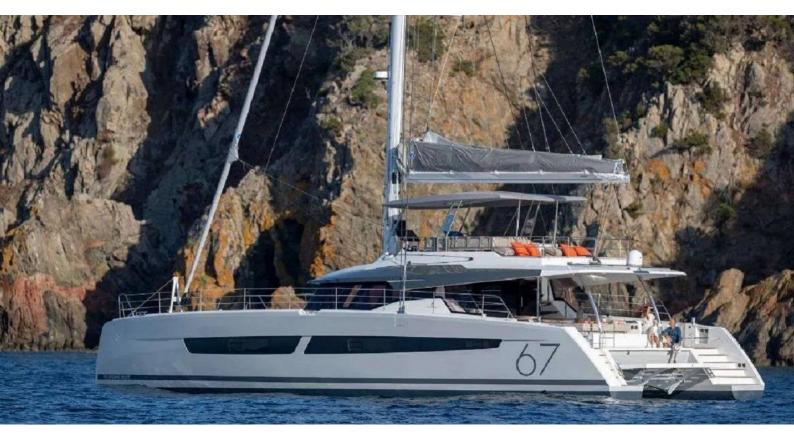

## **STEPHANIE**

Yacht Charter Details for 'Stephanie', the 20.36m Superyacht built by Fountaine Pajot

**SPECIFICATIONS** 

LENGTH

20.36m / 66'10

BEAM DRAFT

9.83m / 32'3 1.7m / 5'7

YEAR REFIT

## STEPHANIE YACHT CHARTER

Superyacht STEPHANIE was built in 2022 by Fountaine Pajot. She is a 20.36m / 66'10 Alegria 67 sail yacht with exterior design by . Stephanie offers accommodation for up to 8 guests in 4 cabins with additional room for her crew of 4. She features a variety of amenities to ensure comfortable charter vacations. She also carries an impressive collection of toys as listed below.