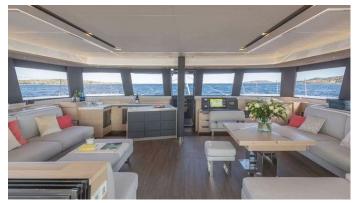

## STEPHANIE YACHT CHARTER

Superyacht STEPHANIE was built in 2022 by Fountaine Pajot. She is a 20.36m / 66'10 Alegria 67 sail yacht with exterior design by . Stephanie offers accommodation for up to 8 guests in 4 cabins with additional room for her crew of 4. She features a variety of amenities to ensure comfortable charter vacations. She also carries an impressive collection of toys as listed below.

## STEPHANIE AMENITIES & TOYS

Wi-Fi

Sunpads

Deck Jacuzzi

Air Conditioning

For a full up-to-date list of leisure facilities or amenities onboard Sail Yacht Stephanie please contact your Yacht Charter Broker prior to booking your vacation. If there is a particular water toy that you would like, but it is not listed, then it may be possible to rent this equipment for you.