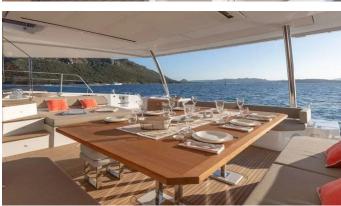

## STEPHANIE YACHT CHARTER

Superyacht STEPHANIE was built in 2022 by Fountaine Pajot. She is a 20.36m / 66'10 Alegria 67 sail yacht with exterior design by . Stephanie offers accommodation for up to 8 guests in 4 cabins with additional room for her crew of 4. She features a variety of amenities to ensure comfortable charter vacations. She also carries an impressive collection of toys as listed below.

## STEPHANIE AMENITIES & TOYS

Wi-Fi

Sunpads

Deck Jacuzzi

Air Conditioning

For a full up-to-date list of leisure facilities or amenities onboard Sail Yacht Stephanie please contact your Yacht Charter Broker prior to booking your vacation. If there is a particular water toy that you would like, but it is not listed, then it may be possible to rent this equipment for you.