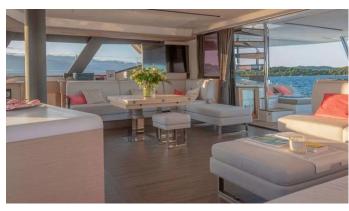

## STEPHANIE YACHT CHARTER

Superyacht STEPHANIE was built in 2022 by Fountaine Pajot. She is a 20.36m / 66'10 Alegria 67 sail yacht with exterior design by . Stephanie offers accommodation for up to 8 guests in 4 cabins with additional room for her crew of 4. She features a variety of amenities to ensure comfortable charter vacations. She also carries an impressive collection of toys as listed below.

## STEPHANIE AMENITIES & TOYS

Wi-Fi

Sunpads

Deck Jacuzzi

Air Conditioning

For a full up-to-date list of leisure facilities or amenities onboard Sail Yacht Stephanie please contact your Yacht Charter Broker prior to booking your vacation. If there is a particular water toy that you would like, but it is not listed, then it may be possible to rent this equipment for you.