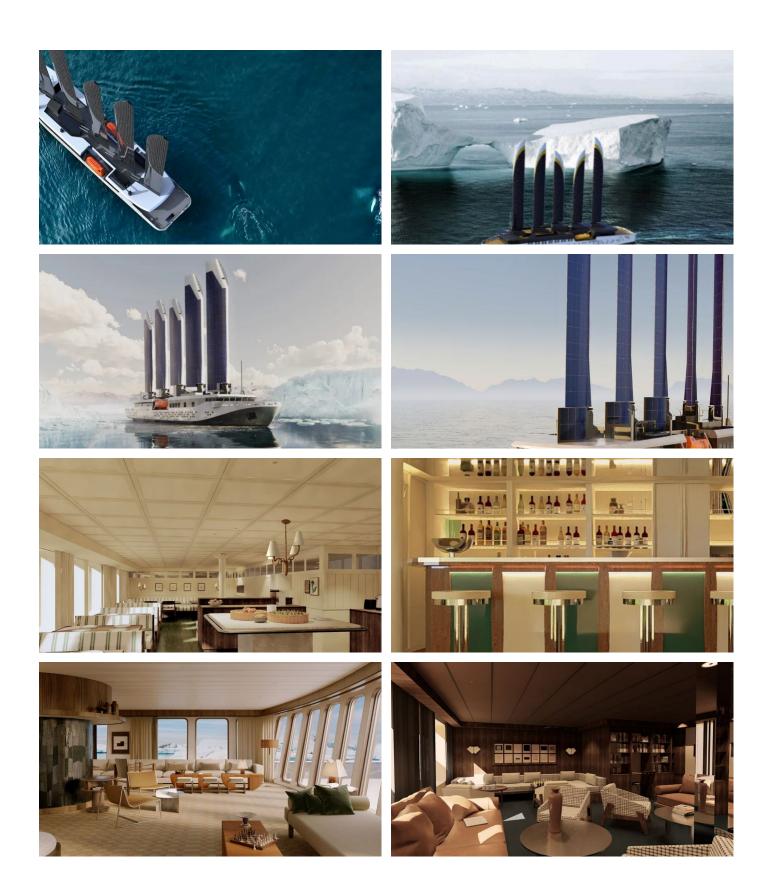

#### CAPTAIN ARCTIC YACHT CHARTER

Superyacht CAPTAIN ARCTIC was built in 2026 by CNOI. She is a 70m / 229'8 sail yacht with exterior design by and interior styling by Joséphine Fossey . Captain Arctic offers accommodation for up to 30 guests in 16 cabins with additional room for her crew of 30. She features a variety of amenities to ensure comfortable charter vacations. She also carries an impressive collection of toys as listed below.

# CAPTAIN ARCTIC AMENITIES & TOYS

For a full up-to-date list of leisure facilities or amenities onboard Sail Yacht Captain Arctic please contact your Yacht Charter Broker prior to booking your vacation. If there is a particular water toy that you would like, but it is not listed, then it may be possible to rent this equipment for you.