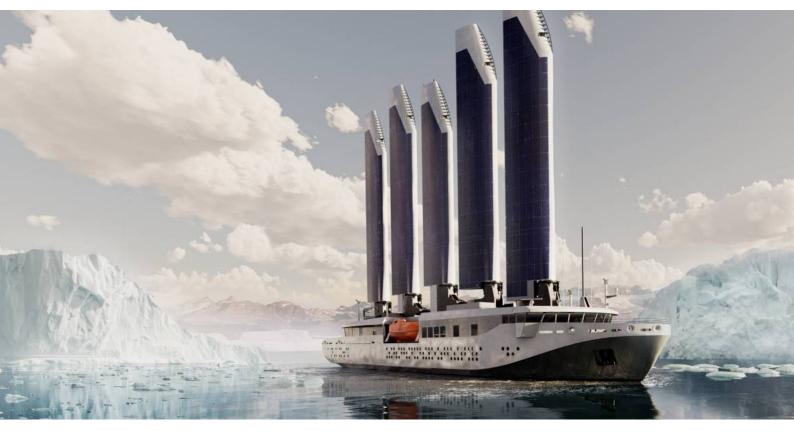

#### CAPTAIN ARCTIC YACHT CHARTER

Superyacht CAPTAIN ARCTIC was built in 2026 by CNOI. She is a 70m / 229'8 sail yacht with exterior design by and interior styling by Joséphine Fossey . Captain Arctic offers accommodation for up to 30 guests in 16 cabins with additional room for her crew of 30. She features a variety of amenities to ensure comfortable charter vacations. She also carries an impressive collection of toys as listed below.

#### SPECIFICATIONS

LENGTH 70m / 229'8

 BEAM
 DRAFT

 14m / 45'11
 3.5m / 11'6

**YEAR** 2026 REFIT

CRUISING SPEED 10 Knots

30 16

CABIN CONFIGURATION