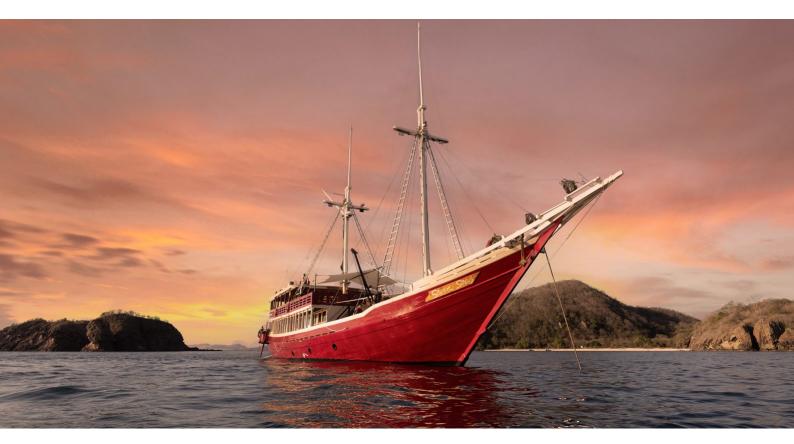

## **SEVEN SEAS**

Yacht Charter Details for 'Seven Seas', the 40m Superyacht built by Custom

**SPECIFICATIONS** 

LENGTH 40m / 131'3

BEAM DRAFT 9m / 29'6 0m / 0'

YEAR REFIT 2006

CRUISING SPEED 7 Knots

**ACCOMMODATION** 

## SEVEN SEAS YACHT CHARTER

Superyacht SEVEN SEAS was built in 2006 by Custom. She is a 40m / 131'3 Custom sail yacht with exterior design by . Seven Seas offers accommodation for up to 16 guests in 8 cabins with additional room for her crew of 14. She features a variety of amenities to ensure comfortable charter vacations. She also carries an impressive collection of toys as listed below.