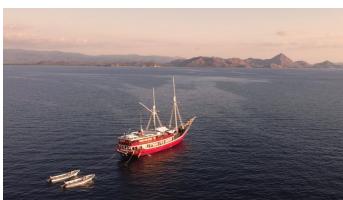

## SEVEN SEAS YACHT CHARTER

Superyacht SEVEN SEAS was built in 2006 by Custom. She is a 40m / 131'3 Custom sail yacht with exterior design by . Seven Seas offers accommodation for up to 16 guests in 8 cabins with additional room for her crew of 14. She features a variety of amenities to ensure comfortable charter vacations. She also carries an impressive collection of toys as listed below.