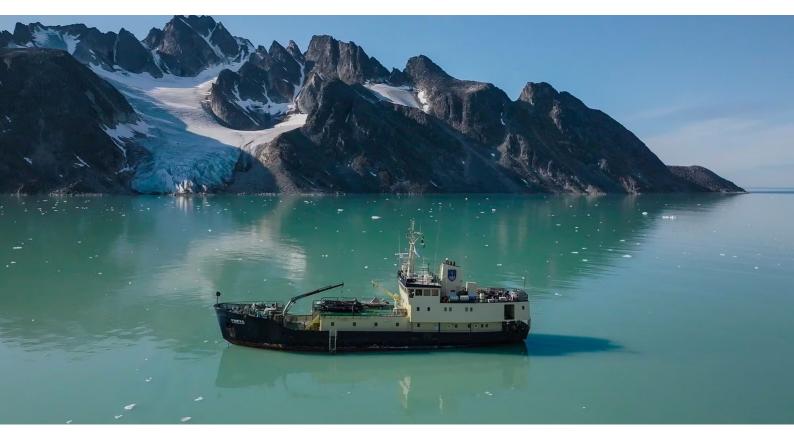

## FREYA YACHT CHARTER

Superyacht FREYA was built in 1981 by Asi-Verken. She is a 45.54m / 149'5 motor yacht with exterior design by . Freya offers accommodation for up to 12 guests in 7 cabins with additional room for her crew of 7. She features a variety of amenities to ensure comfortable charter vacations. She also carries an impressive collection of toys as listed below.