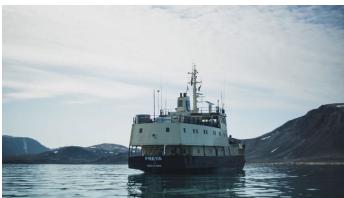

## **FREYA**

Yacht Charter Details for 'Freya', the 45.54m Superyacht built by Asi-Verken

**SPECIFICATIONS** 

LENGTH

45.54m / 149'5

BEAM

DRAFT

11m / 36'1

## FREYA YACHT CHARTER

Superyacht FREYA was built in 1981 by Asi-Verken. She is a 45.54m / 149'5 motor yacht with exterior design by . Freya offers accommodation for up to 12 guests in 7 cabins with additional room for her crew of 7. She features a variety of amenities to ensure comfortable charter vacations. She also carries an impressive collection of toys as listed below.