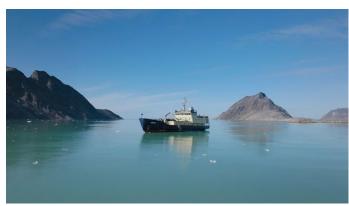

## **FREYA**

Yacht Charter Details for 'Freya', the 45.54m Superyacht built by Asi-Verken

**SPECIFICATIONS** 

LENGTH

45.54m / 149'5

BEAM

DRAFT

11m / 36'1

## FREYA YACHT CHARTER

Superyacht FREYA was built in 1981 by Asi-Verken. She is a 45.54m / 149'5 motor yacht with exterior design by . Freya offers accommodation for up to 12 guests in 7 cabins with additional room for her crew of 7. She features a variety of amenities to ensure comfortable charter vacations. She also carries an impressive collection of toys as listed below.