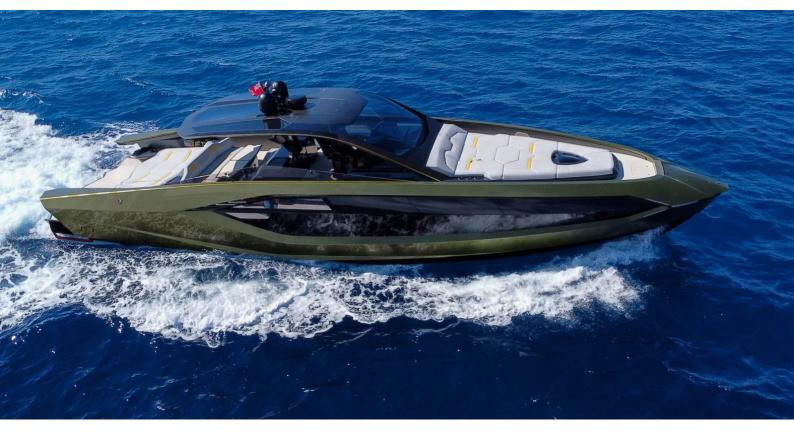

## KIKI YACHT CHARTER

Superyacht KIKI was built in 2022 by Tecnomar. She is a 20m / 65'7 Lamborghini 63 Yacht motor yacht with exterior design by . Kiki offers accommodation for up to 4 guests in 2 cabins with additional room for her crew of 2. She features a variety of amenities to ensure comfortable charter vacations. She also carries an impressive collection of toys as listed below.