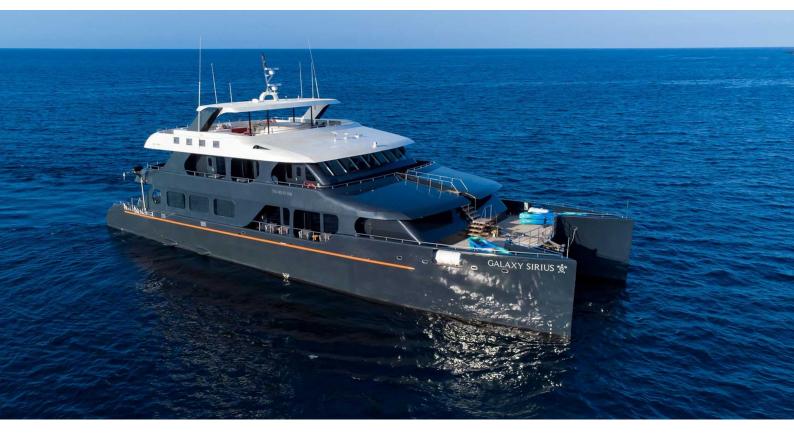

# **GALAXY SIRIUS**

Yacht Charter Details for 'Galaxy Sirius', the 36m Superyacht built by Custom

**SPECIFICATIONS** 

LENGTH 36m / 118'1

BEAM DRAFT 13m / 42'8 1.44m / 4'9

YEAR REFIT 2023

CRUISING SPEED 10 Knots ACCOMMODATION

### **GALAXY SIRIUS YACHT CHARTER**

Superyacht GALAXY SIRIUS was built in 2023 by Custom. She is a 36m / 118'1 Custom motor yacht with exterior design by . Galaxy Sirius offers accommodation for up to 16 guests in 9 cabins with additional room for her crew of 14. She features a variety of amenities to ensure comfortable charter vacations. She also carries an impressive collection of toys as listed below.