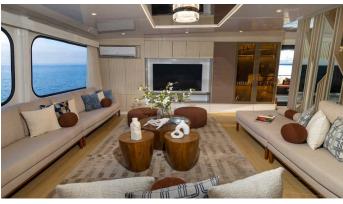

### **GALAXY SIRIUS YACHT CHARTER**

Superyacht GALAXY SIRIUS was built in 2023 by Custom. She is a 36m / 118'1 Custom motor yacht with exterior design by . Galaxy Sirius offers accommodation for up to 16 guests in 9 cabins with additional room for her crew of 14. She features a variety of amenities to ensure comfortable charter vacations. She also carries an impressive collection of toys as listed below.

### **GALAXY SIRIUS AMENITIES & TOYS**

Sun Deck

Wi-Fi

Sunpads

Deck Jacuzzi

Air Conditioning

For a full up-to-date list of leisure facilities or amenities onboard Motor Yacht Galaxy Sirius please contact your Yacht Charter Broker prior to booking your vacation. If there is a particular water toy that you would like, but it is not listed, then it may be possible to rent this equipment for you.