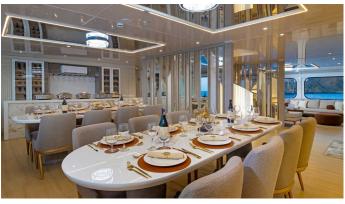

### **GALAXY SIRIUS YACHT CHARTER**

Superyacht GALAXY SIRIUS was built in 2023 by Custom. She is a 36m / 118'1 Custom motor yacht with exterior design by . Galaxy Sirius offers accommodation for up to 16 guests in 9 cabins with additional room for her crew of 14. She features a variety of amenities to ensure comfortable charter vacations. She also carries an impressive collection of toys as listed below.