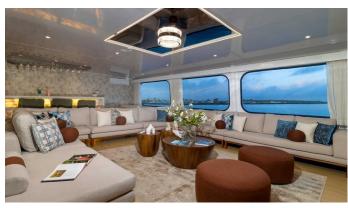

### **GALAXY SIRIUS YACHT CHARTER**

Superyacht GALAXY SIRIUS was built in 2023 by Custom. She is a 36m / 118'1 Custom motor yacht with exterior design by . Galaxy Sirius offers accommodation for up to 16 guests in 9 cabins with additional room for her crew of 14. She features a variety of amenities to ensure comfortable charter vacations. She also carries an impressive collection of toys as listed below.

### **GALAXY SIRIUS AMENITIES & TOYS**

Sun Deck

Wi-Fi

Sunpads

Deck Jacuzzi

Air Conditioning

For a full up-to-date list of leisure facilities or amenities onboard Motor Yacht Galaxy Sirius please contact your Yacht Charter Broker prior to booking your vacation. If there is a particular water toy that you would like, but it is not listed, then it may be possible to rent this equipment for you.