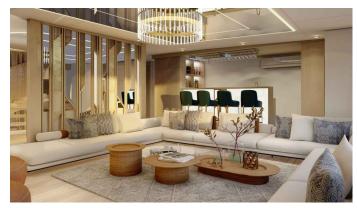

### **GALAXY SIRIUS YACHT CHARTER**

Superyacht GALAXY SIRIUS was built in 2023 by Custom. She is a 36m / 118'1 Custom motor yacht with exterior design by . Galaxy Sirius offers accommodation for up to 16 guests in 9 cabins with additional room for her crew of 14. She features a variety of amenities to ensure comfortable charter vacations. She also carries an impressive collection of toys as listed below.

### **GALAXY SIRIUS AMENITIES & TOYS**

Sun Deck

Wi-Fi

Sunpads

Deck Jacuzzi

Air Conditioning

For a full up-to-date list of leisure facilities or amenities onboard Motor Yacht Galaxy Sirius please contact your Yacht Charter Broker prior to booking your vacation. If there is a particular water toy that you would like, but it is not listed, then it may be possible to rent this equipment for you.