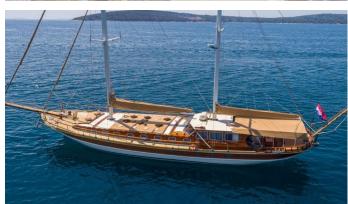

## **ANGELICA**

Yacht Charter Details for 'Angelica', the 30m Superyacht built by Custom

**SPECIFICATIONS** 

**LENGTH** 30m / 98'5

BEAM DRAFT 6.7m / 22' 2.3m / 7'7

YEAR REFIT 1991 2005

CRUISING SPEED 9 Knots **ACCOMMODATION** 

## ANGELICA YACHT CHARTER

Superyacht ANGELICA was built in 1991 by Custom. She is a 30m / 98'5 sail yacht with exterior design by . Angelica offers accommodation for up to 10 guests in 5 cabins with additional room for her crew of 4. She features a variety of amenities to ensure comfortable charter vacations. She also carries an impressive collection of toys as listed below.