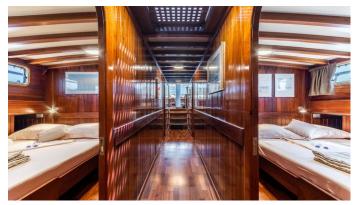

GUESTS CABINS CREW

10 5 4

CABIN CONFIGURATION
4 Double 1 Twin

**CHARTER RATES** 

SUMMER from

€18,000 / week + expenses

Details correct as of 20 Sep, 2024

FOR MORE INFORMATION:

## ANGELICA YACHT CHARTER

Superyacht ANGELICA was built in 1991 by Custom. She is a 30m / 98'5 sail yacht with exterior design by . Angelica offers accommodation for up to 10 guests in 5 cabins with additional room for her crew of 4. She features a variety of amenities to ensure comfortable charter vacations. She also carries an impressive collection of toys as listed below.