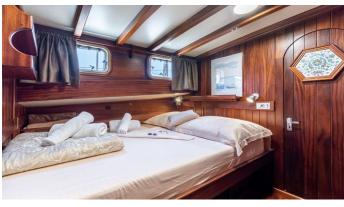

GUESTS CABINS CREW

10 5 4

CABIN CONFIGURATION
4 Double 1 Twin

**CHARTER RATES** 

SUMMER from

€18,000 / week + expenses

Details correct as of 20 Sep, 2024

FOR MORE INFORMATION:

## ANGELICA YACHT CHARTER

Superyacht ANGELICA was built in 1991 by Custom. She is a 30m / 98'5 sail yacht with exterior design by . Angelica offers accommodation for up to 10 guests in 5 cabins with additional room for her crew of 4. She features a variety of amenities to ensure comfortable charter vacations. She also carries an impressive collection of toys as listed below.