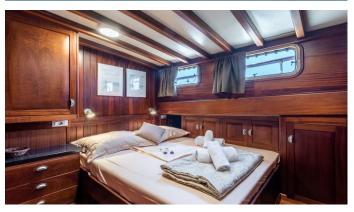

GUESTS CABINS CREW

10 5 4

CABIN CONFIGURATION
4 Double 1 Twin

**CHARTER RATES** 

SUMMER from

€18,000 / week + expenses

Details correct as of 20 Sep, 2024

FOR MORE INFORMATION:

## ANGELICA YACHT CHARTER

Superyacht ANGELICA was built in 1991 by Custom. She is a 30m / 98'5 sail yacht with exterior design by . Angelica offers accommodation for up to 10 guests in 5 cabins with additional room for her crew of 4. She features a variety of amenities to ensure comfortable charter vacations. She also carries an impressive collection of toys as listed below.