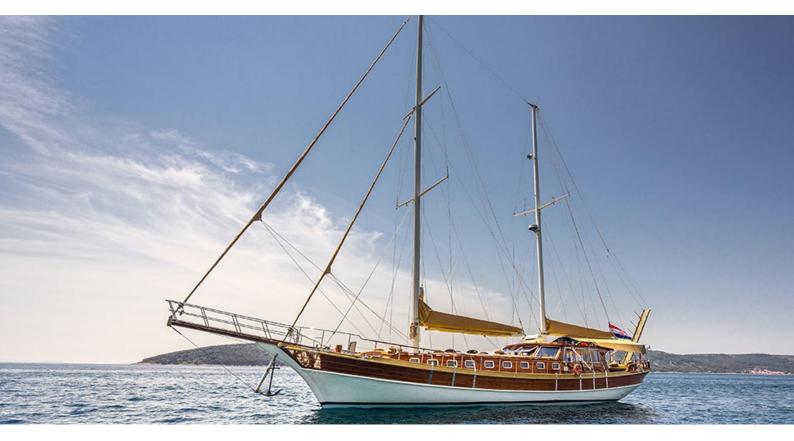

## **ANGELICA**

Yacht Charter Details for 'Angelica', the 30m Superyacht built by Custom

**SPECIFICATIONS** 

**LENGTH** 30m / 98'5

BEAM DRAFT 6.7m / 22' 2.3m / 7'7

YEAR REFIT 1991 2005

CRUISING SPEED 9 Knots **ACCOMMODATION** 

## ANGELICA YACHT CHARTER

Superyacht ANGELICA was built in 1991 by Custom. She is a 30m / 98'5 sail yacht with exterior design by . Angelica offers accommodation for up to 10 guests in 5 cabins with additional room for her crew of 4. She features a variety of amenities to ensure comfortable charter vacations. She also carries an impressive collection of toys as listed below.