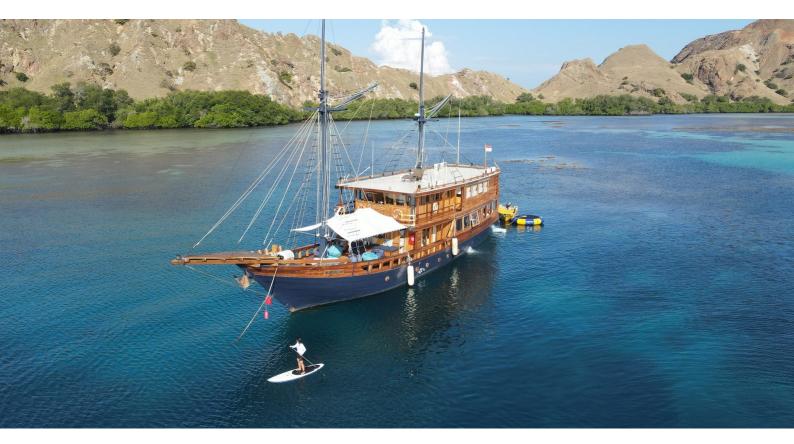

## **AUGUSTINE PHINISI**

Yacht Charter Details for 'Augustine Phinisi', the 31.72m Superyacht built by Tanahberu

**SPECIFICATIONS** 

LENGTH 31.72m / 104'1

BEAM DRAFT 5.96m / 19'7 2m / 6'7

YEAR REFIT 2020

CRUISING SPEED 7 Knots

## AUGUSTINE PHINISI YACHT CHARTER

Superyacht AUGUSTINE PHINISI was built in 2020 by Tanahberu. She is a 31.72m / 104'1 sail yacht with exterior design by . Augustine Phinisi offers accommodation for up to 15 guests in 4 cabins with additional room for her crew of 9. She features a variety of amenities to ensure comfortable charter vacations. She also carries an impressive collection of toys as listed below.