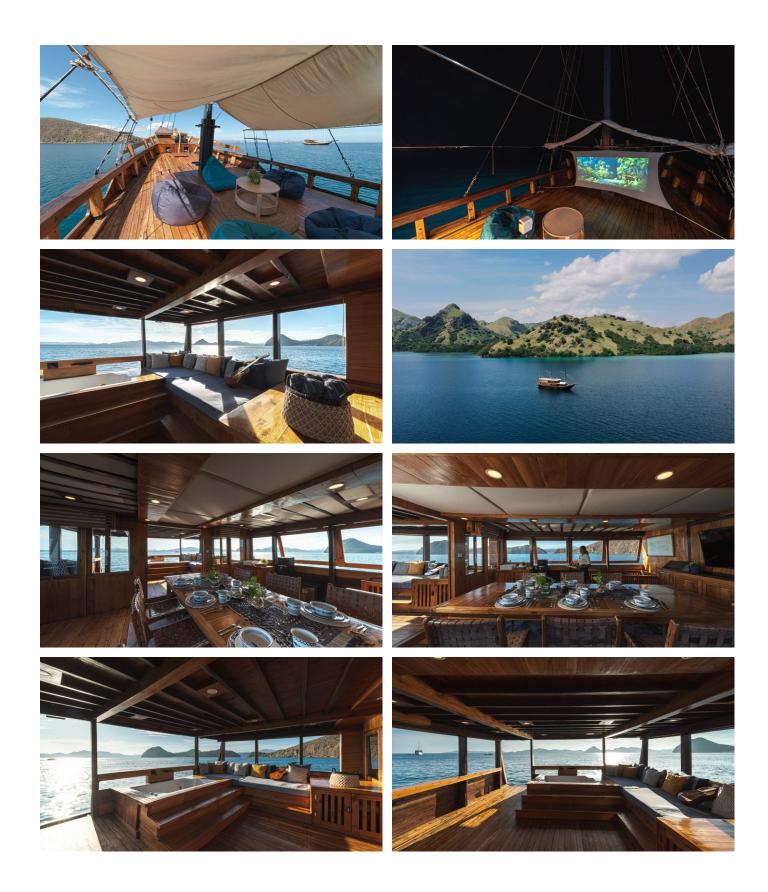

## **AUGUSTINE PHINISI AMENITIES & TOYS**

Convertible Cinema

Deck Jacuzzi

Air Conditioning

Karaoke

For a full up-to-date list of leisure facilities or amenities onboard Sail Yacht Augustine Phinisi please contact your Yacht Charter Broker prior to booking your vacation. If there is a particular water toy that you would like, but it is not listed, then it may be possible to rent this equipment for you.