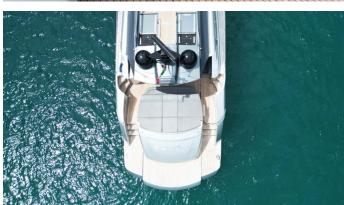

# **SUENO**

Yacht Charter Details for 'Sueno', the 22.9m Superyacht built by Pershing

**SPECIFICATIONS** 

LENGTH 22.9m / 75'2

BEAM DRAFT 5.49m / 18' 1.4m / 4'7

YEAR REFIT 2013

CRUISING SPEED 32 Knots

**ACCOMMODATION** 

#### SUENO YACHT CHARTER

Superyacht SUENO was built in 2013 by Pershing. She is a 22.9m / 75'2 Pershing 74 motor yacht with exterior design by . Sueno offers accommodation for up to 6 guests in 3 cabins with additional room for her crew of 3. She features a variety of amenities to ensure comfortable charter vacations. She also carries an impressive collection of toys as listed below.