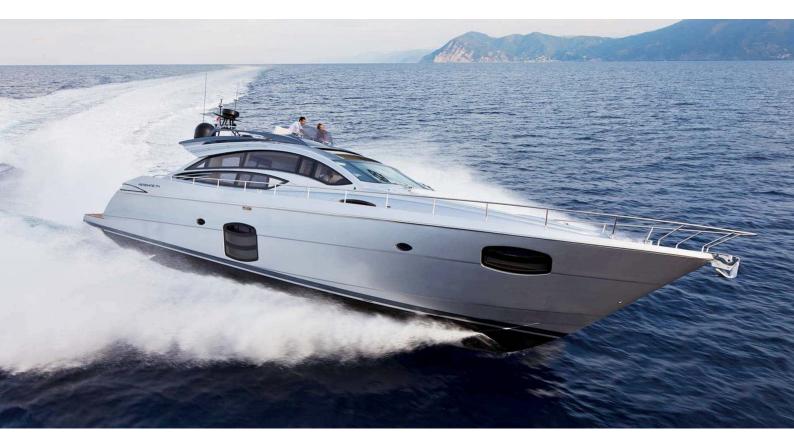

# **SUENO**

Yacht Charter Details for 'Sueno', the 22.9m Superyacht built by Pershing

**SPECIFICATIONS** 

LENGTH 22.9m / 75'2

BEAM DRAFT 5.49m / 18' 1.4m / 4'7

YEAR REFIT 2013

CRUISING SPEED 32 Knots

**ACCOMMODATION** 

#### SUENO YACHT CHARTER

Superyacht SUENO was built in 2013 by Pershing. She is a 22.9m / 75'2 Pershing 74 motor yacht with exterior design by . Sueno offers accommodation for up to 6 guests in 3 cabins with additional room for her crew of 3. She features a variety of amenities to ensure comfortable charter vacations. She also carries an impressive collection of toys as listed below.