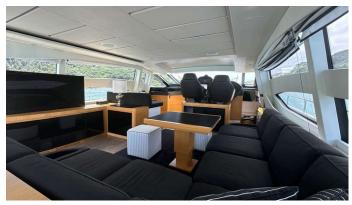

#### SUENO YACHT CHARTER

Superyacht SUENO was built in 2013 by Pershing. She is a 22.9m / 75'2 Pershing 74 motor yacht with exterior design by . Sueno offers accommodation for up to 6 guests in 3 cabins with additional room for her crew of 3. She features a variety of amenities to ensure comfortable charter vacations. She also carries an impressive collection of toys as listed below.

#### SUENO AMENITIES & TOYS

Stabilizers Underway

Wi-Fi

Swimming Platform

Sunpads

Air Conditioning

For a full up-to-date list of leisure facilities or amenities onboard Motor Yacht Sueno please contact your Yacht Charter Broker prior to booking your vacation. If there is a particular water toy that you would like, but it is not listed, then it may be possible to rent this equipment for you.