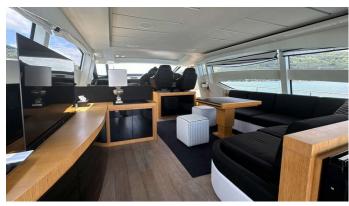

#### SUENO YACHT CHARTER

Superyacht SUENO was built in 2013 by Pershing. She is a 22.9m / 75'2 Pershing 74 motor yacht with exterior design by . Sueno offers accommodation for up to 6 guests in 3 cabins with additional room for her crew of 3. She features a variety of amenities to ensure comfortable charter vacations. She also carries an impressive collection of toys as listed below.

#### SUENO AMENITIES & TOYS

Stabilizers Underway

Wi-Fi

Swimming Platform

Sunpads

Air Conditioning

For a full up-to-date list of leisure facilities or amenities onboard Motor Yacht Sueno please contact your Yacht Charter Broker prior to booking your vacation. If there is a particular water toy that you would like, but it is not listed, then it may be possible to rent this equipment for you.