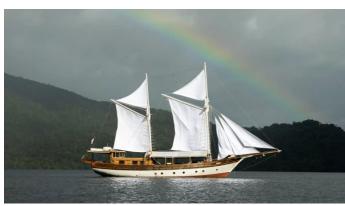

## **ANNE BONNY**

Yacht Charter Details for 'Anne Bonny', the 30m Superyacht built by Custom

**SPECIFICATIONS** 

**LENGTH** 30m / 98'5

BEAM DRAFT 6.5m / 21'4 3.1m / 10'2

YEAR REFIT 2013

CRUISING SPEED

8 Knots

## ANNE BONNY YACHT CHARTER

Superyacht ANNE BONNY was built in 2013 by Custom. She is a 30m / 98'5 sail yacht with exterior design by . Anne Bonny offers accommodation for up to 8 guests in 3 cabins with additional room for her crew of 8. She features a variety of amenities to ensure comfortable charter vacations. She also carries an impressive collection of toys as listed below.