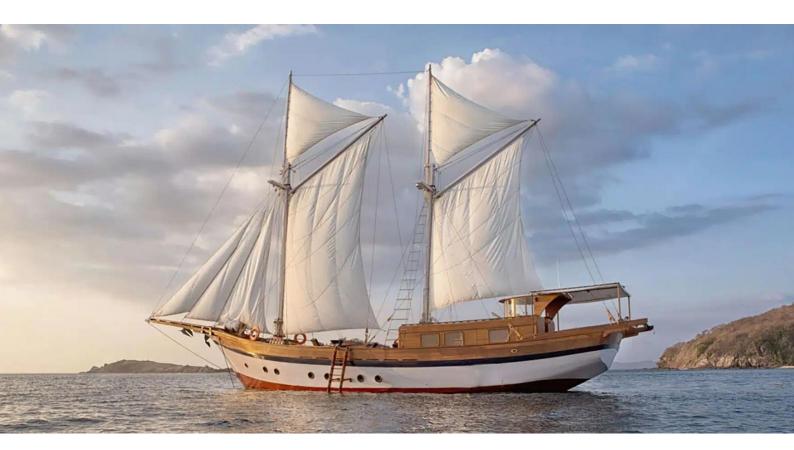

## **ANNE BONNY**

Yacht Charter Details for 'Anne Bonny', the 30m Superyacht built by Custom

**SPECIFICATIONS** 

**LENGTH** 30m / 98'5

BEAM DRAFT 6.5m / 21'4 3.1m / 10'2

YEAR REFIT 2013

CRUISING SPEED

8 Knots

## ANNE BONNY YACHT CHARTER

Superyacht ANNE BONNY was built in 2013 by Custom. She is a 30m / 98'5 sail yacht with exterior design by . Anne Bonny offers accommodation for up to 8 guests in 3 cabins with additional room for her crew of 8. She features a variety of amenities to ensure comfortable charter vacations. She also carries an impressive collection of toys as listed below.