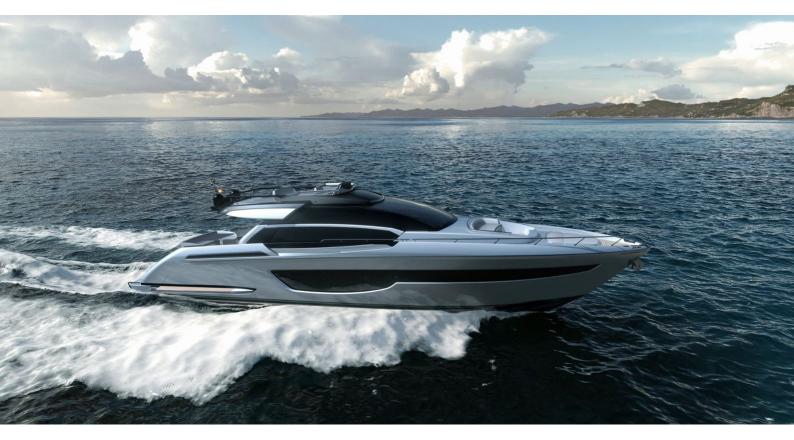

## **SAMIRA**

Yacht Charter Details for 'Samira', the 23.24m Superyacht built by Riva

**SPECIFICATIONS** 

LENGTH 23.24m / 76'3

BEAM DRAFT 5.75m / 18'10 1.9m / 6'3

YEAR REFIT 2024

CRUISING SPEED 28 Knots

**ACCOMMODATION** 

## SAMIRA YACHT CHARTER

Superyacht SAMIRA was built in 2024 by Riva. She is a 23.24m / 76'3 76' Perseo Super motor yacht with exterior design by Riva and interior styling by Riva . Samira offers accommodation for up to 6 guests in 4 cabins with additional room for her crew of 2. She features a variety of amenities to ensure comfortable charter vacations. She also carries an impressive collection of toys as listed below.