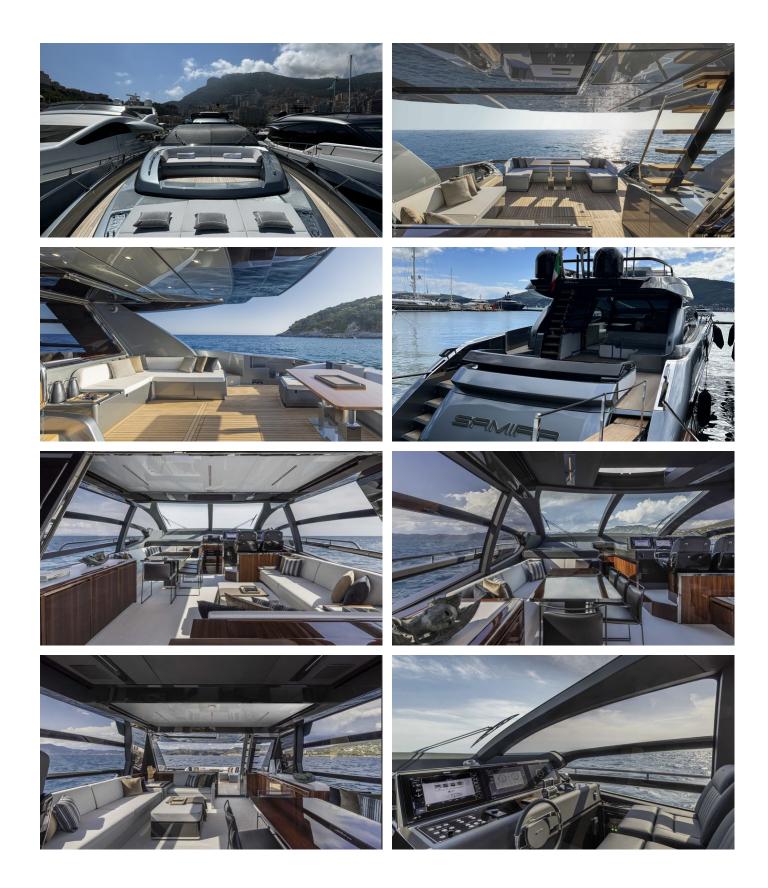

## SAMIRA YACHT CHARTER

Superyacht SAMIRA was built in 2024 by Riva. She is a 23.24m / 76'3 76' Perseo Super motor yacht with exterior design by Riva and interior styling by Riva . Samira offers accommodation for up to 6 guests in 4 cabins with additional room for her crew of 2. She features a variety of amenities to ensure comfortable charter vacations. She also carries an impressive collection of toys as listed below.

## SAMIRA AMENITIES & TOYS

Stabilizers Underway

Wi-Fi

Swimming Platform

At-Anchor Stabilizers

Sunpads

Air Conditioning

For a full up-to-date list of leisure facilities or amenities onboard Motor Yacht Samira please contact your Yacht Charter Broker prior to booking your vacation. If there is a particular water toy that you would like, but it is not listed, then it may be possible to rent this equipment for you.