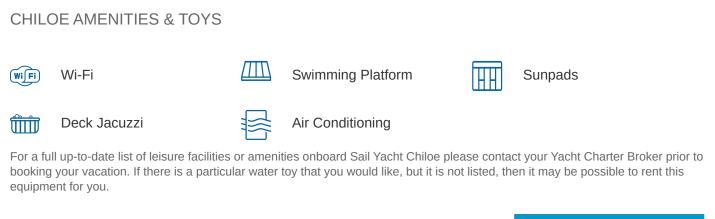

### CHILOE YACHT CHARTER

Superyacht CHILOE was built in 2022 by Fountaine Pajot. She is a 20.36m / 66'10 Alegria 67 sail yacht with exterior design by . Chiloe offers accommodation for up to 8 guests in 5 cabins with additional room for her crew of . She features a variety of amenities to ensure comfortable charter vacations. She also carries an impressive collection of toys as listed below.

MORE TENDERS, TOYS & YACHT AMMENITIES INFO: