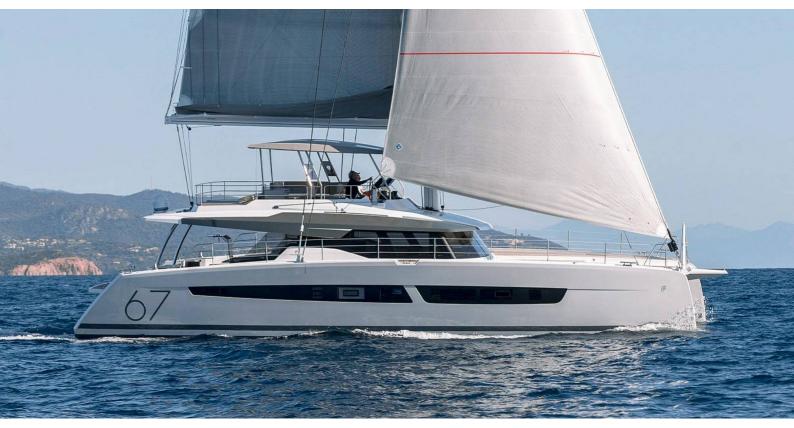

# CHILOE

Yacht Charter Details for 'Chiloe', the 20.36m Superyacht built by Fountaine Pajot

#### SPECIFICATIONS

LENGTH 20.36m / 66'10

 BEAM
 DRAFT

 9.84m / 32'3
 1.7m / 5'7

REFIT

YEAR 2022

CRUISING SPEED

8 Knots

### CHILOE YACHT CHARTER

Superyacht CHILOE was built in 2022 by Fountaine Pajot. She is a 20.36m / 66'10 Alegria 67 sail yacht with exterior design by . Chiloe offers accommodation for up to 8 guests in 5 cabins with additional room for her crew of . She features a variety of amenities to ensure comfortable charter vacations. She also carries an impressive collection of toys as listed below.