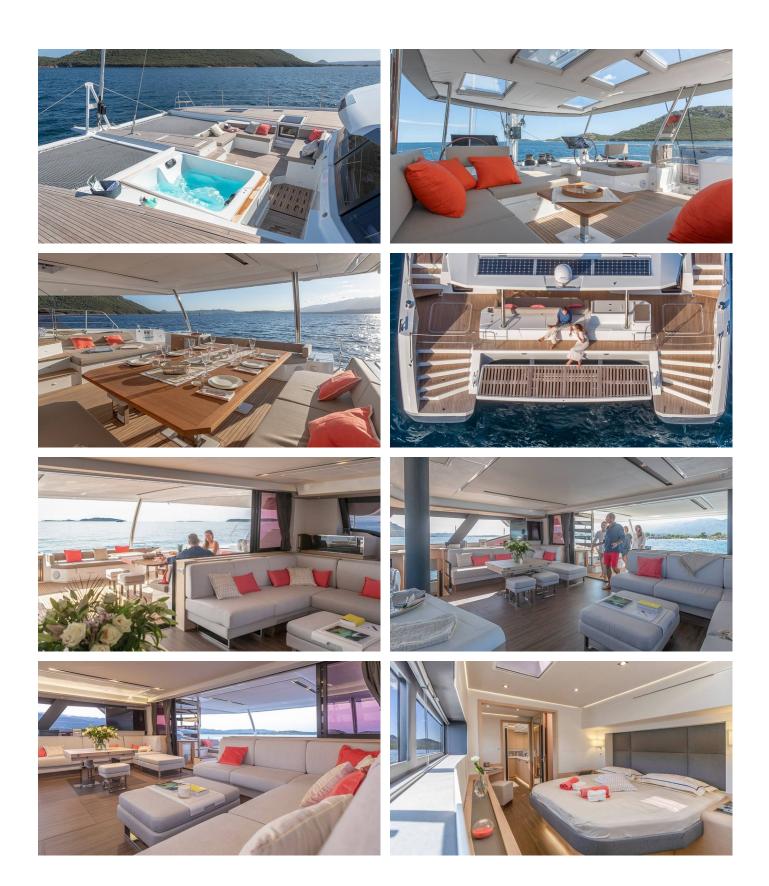

ACCOMMODATION

GUESTS CABINS

8

CABIN CONFIGURATION

5

### CHILOE YACHT CHARTER

Superyacht CHILOE was built in 2022 by Fountaine Pajot. She is a 20.36m / 66'10 Alegria 67 sail yacht with exterior design by . Chiloe offers accommodation for up to 8 guests in 5 cabins with additional room for her crew of . She features a variety of amenities to ensure comfortable charter vacations. She also carries an impressive collection of toys as listed below.