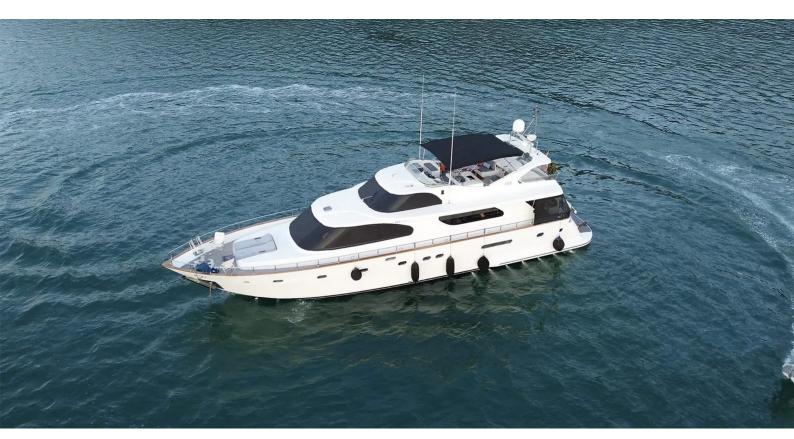

## AYEM

Yacht Charter Details for 'Ayem', the 27m Superyacht built by Custom

### AYEM YACHT CHARTER

Superyacht AYEM was built in 1999 by Custom. She is a 27m / 88'7 motor yacht with exterior design by . Ayem offers accommodation for up to 10 guests in 5 cabins with additional room for her crew of 4. She features a variety of amenities to ensure comfortable charter vacations. She also carries an impressive collection of toys as listed below.