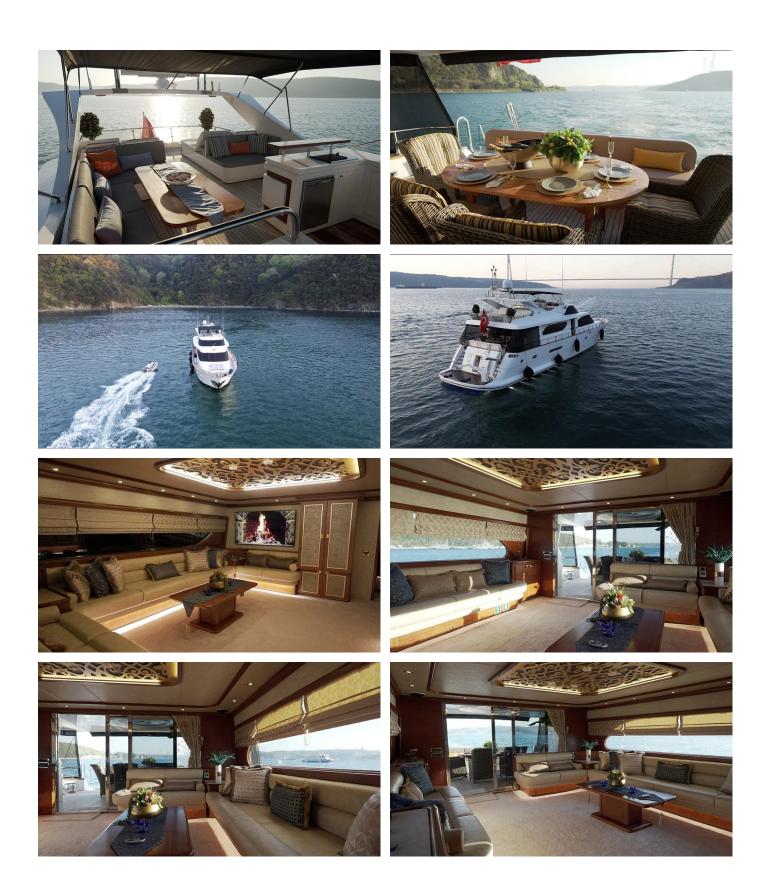

### AYEM YACHT CHARTER

Superyacht AYEM was built in 1999 by Custom. She is a 27m / 88'7 motor yacht with exterior design by . Ayem offers accommodation for up to 10 guests in 5 cabins with additional room for her crew of 4. She features a variety of amenities to ensure comfortable charter vacations. She also carries an impressive collection of toys as listed below.