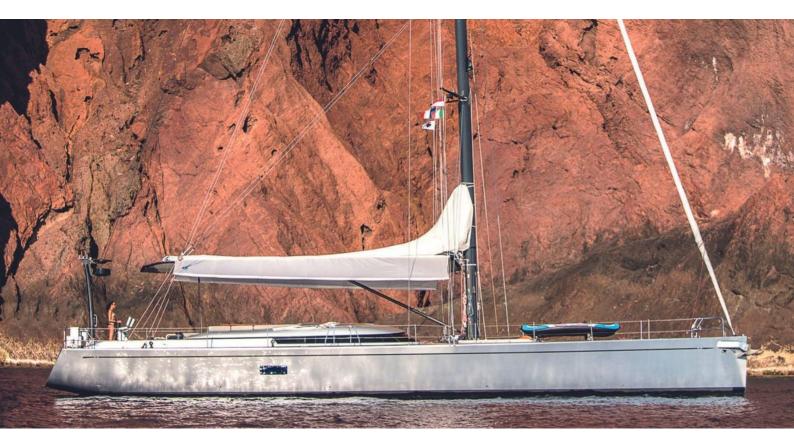

# LA LOEVIE

Yacht Charter Details for 'La Loevie', the 23.19m Superyacht built by Nautor's Swan

**SPECIFICATIONS** 

LENGTH 23.19m / 76'1

BEAM DRAFT 5.63m / 18'6 2.62m / 8'7

YEAR REFIT 2006 2024

**CRUISING SPEED** 

#### LA LOEVIE YACHT CHARTER

Superyacht LA LOEVIE was built in 2006 by Nautor's Swan. She is a 23.19m / 76'1 Swan 76 sail yacht with exterior design by . La Loevie offers accommodation for up to 6 guests in 3 cabins with additional room for her crew of 3. She features a variety of amenities to ensure comfortable charter vacations. She also carries an impressive collection of toys as listed below.