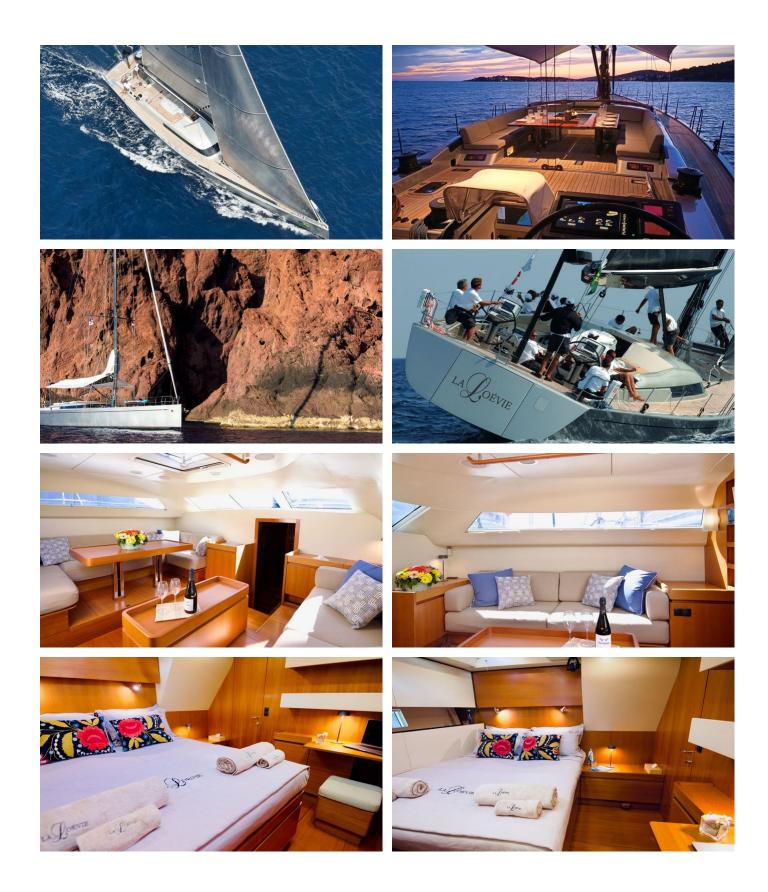

# LA LOEVIE

Yacht Charter Details for 'La Loevie', the 23.19m Superyacht built by Nautor's Swan

**SPECIFICATIONS** 

LENGTH 23.19m / 76'1

BEAM DRAFT 5.63m / 18'6 2.62m / 8'7

YEAR REFIT 2006 2024

**CRUISING SPEED** 

#### LA LOEVIE YACHT CHARTER

Superyacht LA LOEVIE was built in 2006 by Nautor's Swan. She is a 23.19m / 76'1 Swan 76 sail yacht with exterior design by . La Loevie offers accommodation for up to 6 guests in 3 cabins with additional room for her crew of 3. She features a variety of amenities to ensure comfortable charter vacations. She also carries an impressive collection of toys as listed below.

#### LA LOEVIE AMENITIES & TOYS