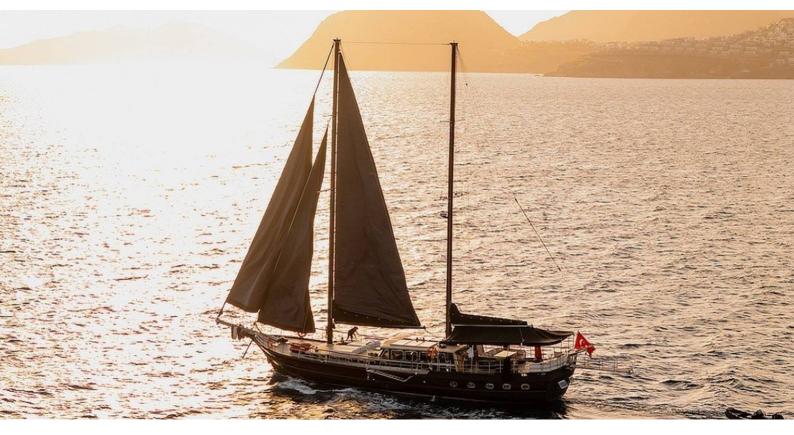

# **MY LOVER**

Yacht Charter Details for 'My Lover', the 27m Superyacht built by Custom

**SPECIFICATIONS** 

**LENGTH** 27m / 88'7

BEAM DRAFT 6.5m / 21'4 3.1m / 10'2

YEAR REFIT 2003 2023

CRUISING SPEED 11 Knots ACCOMMODATION

#### MY LOVER YACHT CHARTER

Superyacht MY LOVER was built in 2003 by Custom. She is a 27m / 88'7 Custom motor/sailer yacht with exterior design by . My Lover offers accommodation for up to 10 guests in 5 cabins with additional room for her crew of 4. She features a variety of amenities to ensure comfortable charter vacations. She also carries an impressive collection of toys as listed below.