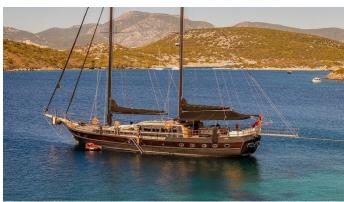

# **MY LOVER**

Yacht Charter Details for 'My Lover', the 27m Superyacht built by Custom

**SPECIFICATIONS** 

**LENGTH** 27m / 88'7

BEAM DRAFT 6.5m / 21'4 3.1m / 10'2

YEAR REFIT 2003 2023

CRUISING SPEED 11 Knots ACCOMMODATION

#### MY LOVER YACHT CHARTER

Superyacht MY LOVER was built in 2003 by Custom. She is a 27m / 88'7 Custom motor/sailer yacht with exterior design by . My Lover offers accommodation for up to 10 guests in 5 cabins with additional room for her crew of 4. She features a variety of amenities to ensure comfortable charter vacations. She also carries an impressive collection of toys as listed below.