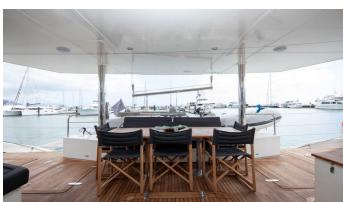

## FENG YACHT CHARTER

Superyacht FENG was built in 2013 by Sunreef Yachts. She is a 22m / 72'2 Sunreef 70 Sailing sail yacht with exterior design by . Feng offers accommodation for up to 8 guests in 4 cabins with additional room for her crew of 4. She features a variety of amenities to ensure comfortable charter vacations. She also carries an impressive collection of toys as listed below.