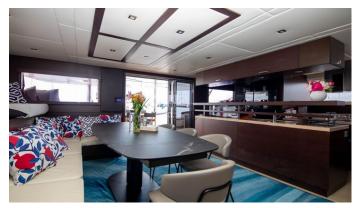

## FENG YACHT CHARTER

Superyacht FENG was built in 2013 by Sunreef Yachts. She is a 22m / 72'2 Sunreef 70 Sailing sail yacht with exterior design by . Feng offers accommodation for up to 8 guests in 4 cabins with additional room for her crew of 4. She features a variety of amenities to ensure comfortable charter vacations. She also carries an impressive collection of toys as listed below.