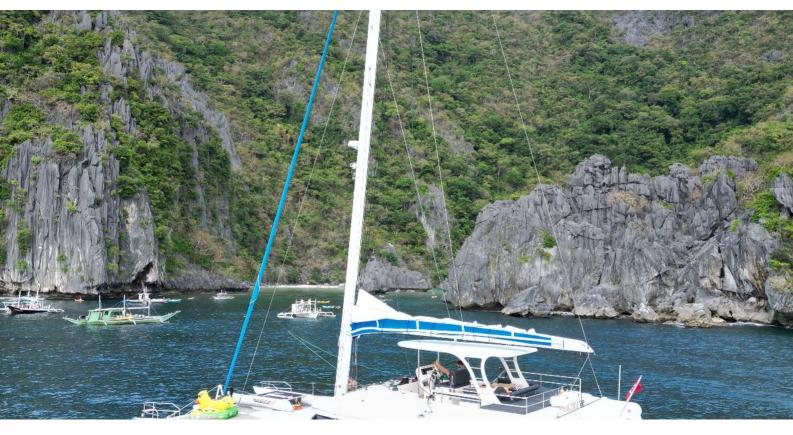

## **FENG**

Yacht Charter Details for 'Feng', the 22m Superyacht built by Sunreef Yachts

**SPECIFICATIONS** 

LENGTH 22m / 72'2

BEAM DRAFT 10.4m / 34'1 1.9m / 6'3

YEAR REFIT 2013

CRUISING SPEED 0 Knots

ACCOMMODATION

## FENG YACHT CHARTER

Superyacht FENG was built in 2013 by Sunreef Yachts. She is a 22m / 72'2 Sunreef 70 Sailing sail yacht with exterior design by . Feng offers accommodation for up to 8 guests in 4 cabins with additional room for her crew of 4. She features a variety of amenities to ensure comfortable charter vacations. She also carries an impressive collection of toys as listed below.