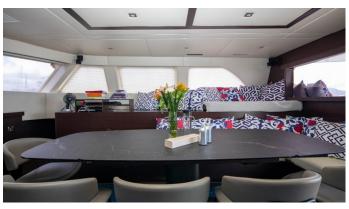

## FENG YACHT CHARTER

Superyacht FENG was built in 2013 by Sunreef Yachts. She is a 22m / 72'2 Sunreef 70 Sailing sail yacht with exterior design by . Feng offers accommodation for up to 8 guests in 4 cabins with additional room for her crew of 4. She features a variety of amenities to ensure comfortable charter vacations. She also carries an impressive collection of toys as listed below.