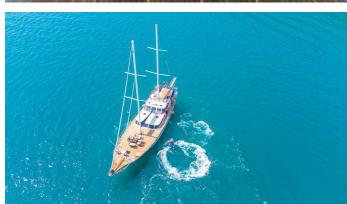

# **ALBA**

Yacht Charter Details for 'Alba', the 30m Superyacht built by Custom

**SPECIFICATIONS** 

**LENGTH** 30m / 98'5

BEAM DRAFT 7.14m / 23'5 3m / 9'10

YEAR REFIT 1997 2014

CRUISING SPEED

8 Knots

#### ALBA YACHT CHARTER

Superyacht ALBA was built in 1997 by Custom. She is a 30m / 98'5 motor/sailer yacht with exterior design by . Alba offers accommodation for up to 10 guests in 5 cabins with additional room for her crew of 4. She features a variety of amenities to ensure comfortable charter vacations. She also carries an impressive collection of toys as listed below.