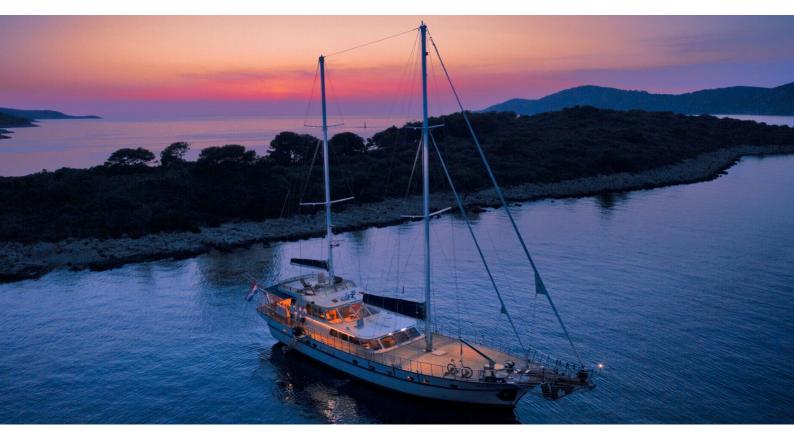

# **ALBA**

Yacht Charter Details for 'Alba', the 30m Superyacht built by Custom

**SPECIFICATIONS** 

**LENGTH** 30m / 98'5

BEAM DRAFT 7.14m / 23'5 3m / 9'10

YEAR REFIT 1997 2014

CRUISING SPEED

8 Knots

#### ALBA YACHT CHARTER

Superyacht ALBA was built in 1997 by Custom. She is a 30m / 98'5 motor/sailer yacht with exterior design by . Alba offers accommodation for up to 10 guests in 5 cabins with additional room for her crew of 4. She features a variety of amenities to ensure comfortable charter vacations. She also carries an impressive collection of toys as listed below.