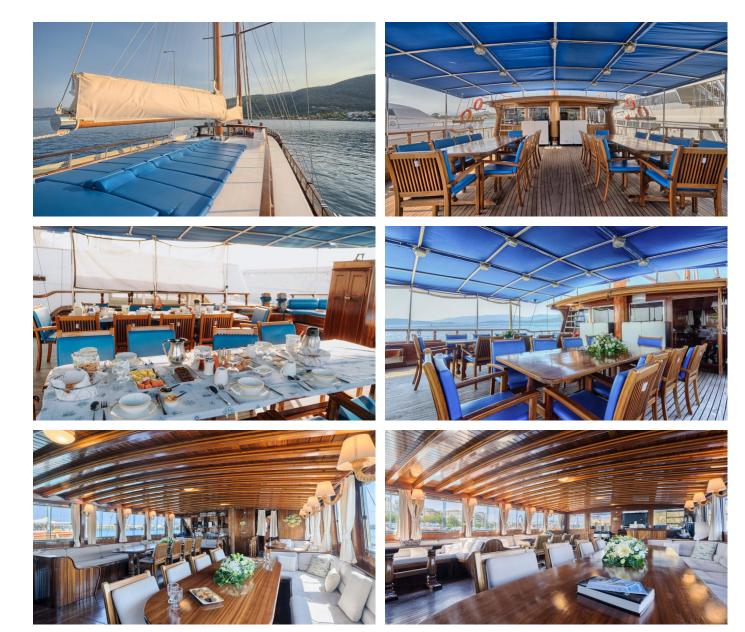

### THALASSA YACHT CHARTER

Superyacht THALASSA was built in 2002 by Custom. She is a 36.2m / 118'9 sail yacht with exterior design by . Thalassa offers accommodation for up to 20 guests in 10 cabins with additional room for her crew of 5. She features a variety of amenities to ensure comfortable charter vacations. She also carries an impressive collection of toys as listed below.

#### THALASSA AMENITIES & TOYS

Wi-Fi

Sunpads

Air Conditioning

For a full up-to-date list of leisure facilities or amenities onboard Sail Yacht Thalassa please contact your Yacht Charter Broker prior to booking your vacation. If there is a particular water toy that you would like, but it is not listed, then it may be possible to rent this equipment for you.