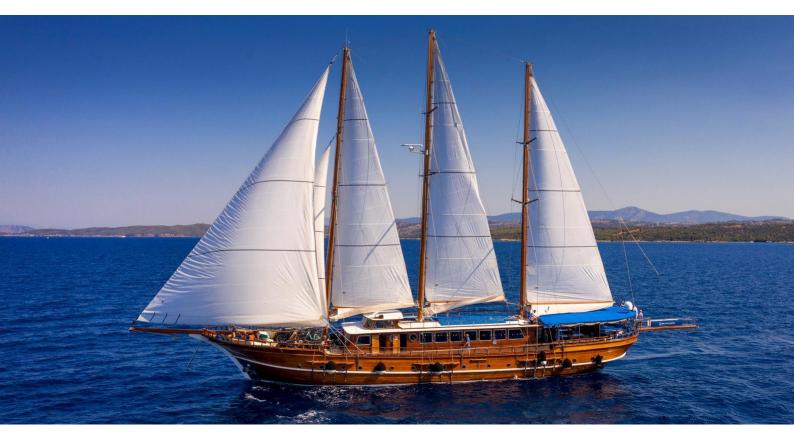

# **THALASSA**

Yacht Charter Details for 'Thalassa', the 36.2m Superyacht built by Custom

**SPECIFICATIONS** 

LENGTH 36.2m / 118'9

BEAM DRAFT 8m / 26'3 3.75m / 12'4

YEAR REFIT 2002 2024

**CRUISING SPEED** 

0 Knots

### THALASSA YACHT CHARTER

Superyacht THALASSA was built in 2002 by Custom. She is a 36.2m / 118'9 sail yacht with exterior design by . Thalassa offers accommodation for up to 20 guests in 10 cabins with additional room for her crew of 5. She features a variety of amenities to ensure comfortable charter vacations. She also carries an impressive collection of toys as listed below.