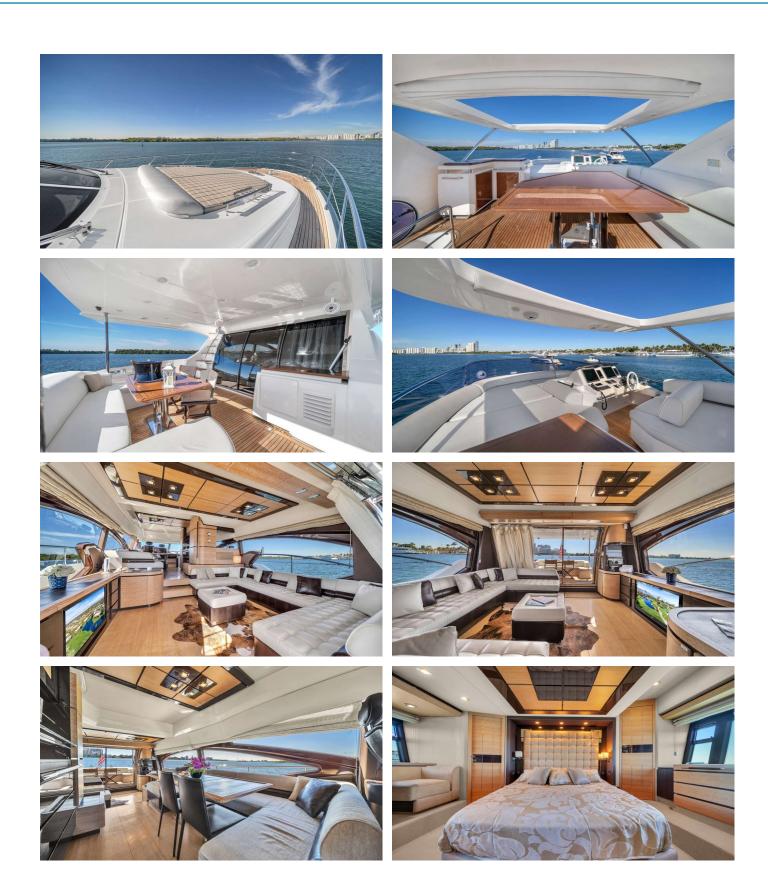

## LUPO II YACHT CHARTER

Superyacht LUPO II was built in 2014 by Azimut. She is a 21.3m / 69'11 Azimut 70 motor yacht with exterior design by . Lupo II offers accommodation for up to 10 guests in 4 cabins with additional room for her crew of 2. She features a variety of amenities to ensure comfortable charter vacations. She also carries an impressive collection of toys as listed below.

## **LUPO II AMENITIES & TOYS**

Wi-Fi

Hydraulic Swim Platform

Sunpads

Air Conditioning

**BBQ** 

Satellite TV

For a full up-to-date list of leisure facilities or amenities onboard Motor Yacht Lupo II please contact your Yacht Charter Broker prior to booking your vacation. If there is a particular water toy that you would like, but it is not listed, then it may be possible to rent this equipment for you.