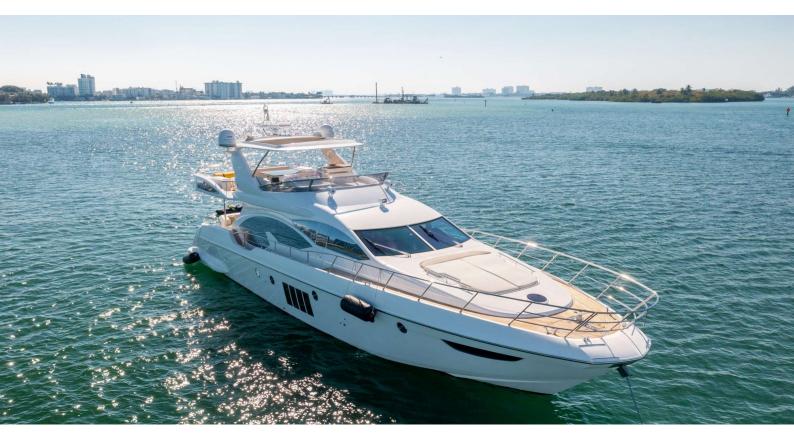

## LUPO II

Yacht Charter Details for 'Lupo II', the 21.3m Superyacht built by Azimut

**SPECIFICATIONS** 

LENGTH 21.3m / 69'11

BEAM DRAFT 5.57m / 18'3 1.64m / 5'5

YEAR REFIT 2014

CRUISING SPEED 20 Knots

ACCOMMODATION

## LUPO II YACHT CHARTER

Superyacht LUPO II was built in 2014 by Azimut. She is a 21.3m / 69'11 Azimut 70 motor yacht with exterior design by . Lupo II offers accommodation for up to 10 guests in 4 cabins with additional room for her crew of 2. She features a variety of amenities to ensure comfortable charter vacations. She also carries an impressive collection of toys as listed below.