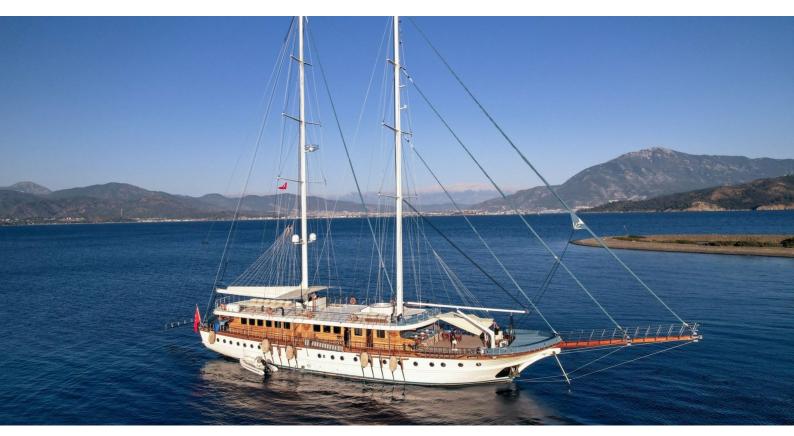

# QUEEN ATLANTIS

Yacht Charter Details for 'Queen Atlantis', the 36m Superyacht built by Custom

### QUEEN ATLANTIS YACHT CHARTER

Superyacht QUEEN ATLANTIS was built in 2014 by Custom. She is a 36m / 118'1 sail yacht with exterior design by . Queen Atlantis offers accommodation for up to 16 guests in 8 cabins with additional room for her crew of 4. She features a variety of amenities to ensure comfortable charter vacations. She also carries an impressive collection of toys as listed below.