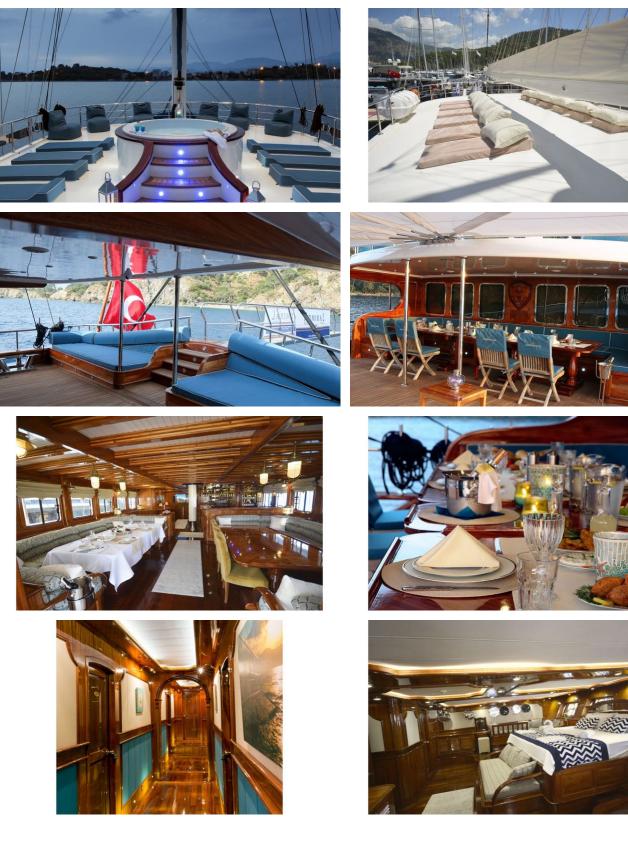

### QUEEN ATLANTIS YACHT CHARTER

Superyacht QUEEN ATLANTIS was built in 2014 by Custom. She is a 36m / 118'1 sail yacht with exterior design by . Queen Atlantis offers accommodation for up to 16 guests in 8 cabins with additional room for her crew of 4. She features a variety of amenities to ensure comfortable charter vacations. She also carries an impressive collection of toys as listed below.