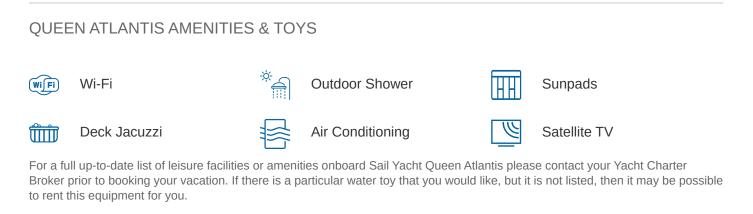

### QUEEN ATLANTIS YACHT CHARTER

Superyacht QUEEN ATLANTIS was built in 2014 by Custom. She is a 36m / 118'1 sail yacht with exterior design by . Queen Atlantis offers accommodation for up to 16 guests in 8 cabins with additional room for her crew of 4. She features a variety of amenities to ensure comfortable charter vacations. She also carries an impressive collection of toys as listed below.

MORE TENDERS, TOYS & YACHT AMMENITIES INFO: