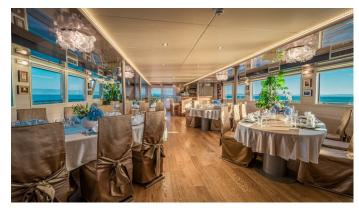

### RIVA YACHT CHARTER

Superyacht RIVA was built in 2018 by Custom. She is a 48.2m / 158'2 motor yacht with exterior design by . Riva offers accommodation for up to 36 guests in 18 cabins with additional room for her crew of 12. She features a variety of amenities to ensure comfortable charter vacations. She also carries an impressive collection of toys as listed below.

### **RIVA AMENITIES & TOYS**

**Exterior Bar** 

Sun Deck

Wi-Fi

Swimming Platform

Sunpads

Deck Jacuzzi

Movie Theatre