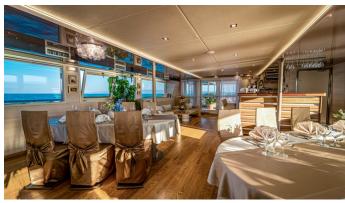

### RIVA YACHT CHARTER

Superyacht RIVA was built in 2018 by Custom. She is a 48.2m / 158'2 motor yacht with exterior design by . Riva offers accommodation for up to 36 guests in 18 cabins with additional room for her crew of 12. She features a variety of amenities to ensure comfortable charter vacations. She also carries an impressive collection of toys as listed below.

### **RIVA AMENITIES & TOYS**

**Exterior Bar** 

Sun Deck

Wi-Fi

Swimming Platform

Sunpads

Deck Jacuzzi

Movie Theatre