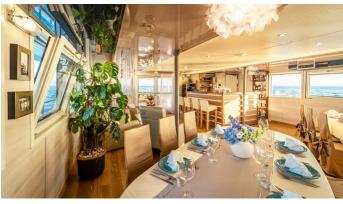

### RIVA YACHT CHARTER

Superyacht RIVA was built in 2018 by Custom. She is a 48.2m / 158'2 motor yacht with exterior design by . Riva offers accommodation for up to 36 guests in 18 cabins with additional room for her crew of 12. She features a variety of amenities to ensure comfortable charter vacations. She also carries an impressive collection of toys as listed below.

### **RIVA AMENITIES & TOYS**

**Exterior Bar** 

Sun Deck

Wi-Fi

Swimming Platform

Sunpads

Deck Jacuzzi

Movie Theatre