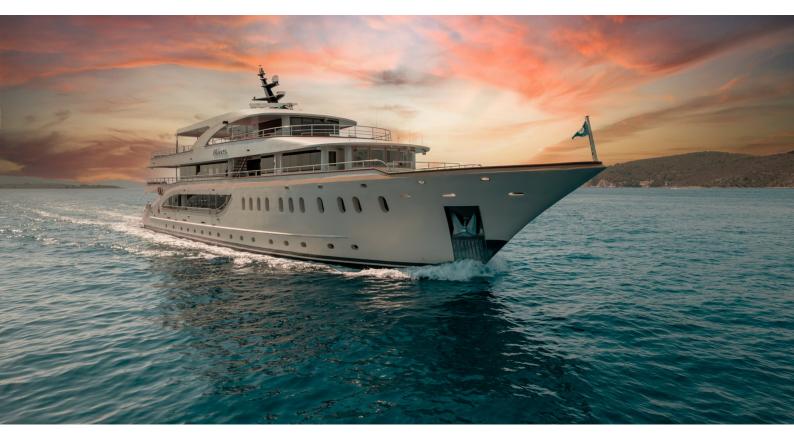

# **RIVA**

Yacht Charter Details for 'Riva', the 48.2m Superyacht built by Custom

**SPECIFICATIONS** 

LENGTH 48.2m / 158'2

BEAM DRAFT 8.6m / 28'3 2.5m / 8'2

YEAR REFIT 2018

CRUISING SPEED 9 Knots ACCOMMODATION

### RIVA YACHT CHARTER

Superyacht RIVA was built in 2018 by Custom. She is a 48.2m / 158'2 motor yacht with exterior design by . Riva offers accommodation for up to 36 guests in 18 cabins with additional room for her crew of 12. She features a variety of amenities to ensure comfortable charter vacations. She also carries an impressive collection of toys as listed below.