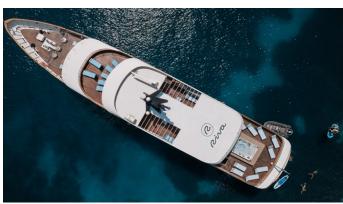

# **RIVA**

Yacht Charter Details for 'Riva', the 48.2m Superyacht built by Custom

**SPECIFICATIONS** 

LENGTH 48.2m / 158'2

BEAM DRAFT 8.6m / 28'3 2.5m / 8'2

YEAR REFIT 2018

CRUISING SPEED 9 Knots ACCOMMODATION

### RIVA YACHT CHARTER

Superyacht RIVA was built in 2018 by Custom. She is a 48.2m / 158'2 motor yacht with exterior design by . Riva offers accommodation for up to 36 guests in 18 cabins with additional room for her crew of 12. She features a variety of amenities to ensure comfortable charter vacations. She also carries an impressive collection of toys as listed below.