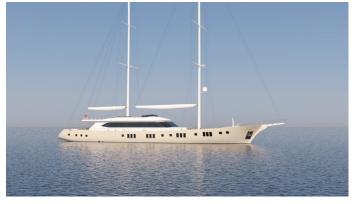

# **DE LOVE**

Yacht Charter Details for 'De Love', the 46.99m Superyacht built by Custom

**SPECIFICATIONS** 

LENGTH 46.99m / 154'2

**BEAM** DRAFT 10m / 32'10 3m / 9'10

YEAR **REFIT** 2024

**CRUISING SPEED** 10 Knots

### DE LOVE YACHT CHARTER

Superyacht DE LOVE was built in 2024 by Custom. She is a 46.99m / 154'2 sail yacht with exterior design by . De Love offers accommodation for up to 14 guests in 7 cabins with additional room for her crew of 8. She features a variety of amenities to ensure comfortable charter vacations. She also carries an impressive collection of toys as listed below.