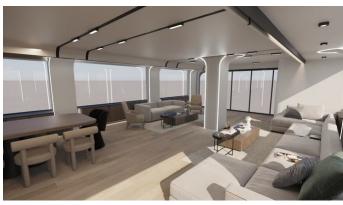

### DE LOVE YACHT CHARTER

Superyacht DE LOVE was built in 2024 by Custom. She is a 46.99m / 154'2 sail yacht with exterior design by . De Love offers accommodation for up to 14 guests in 7 cabins with additional room for her crew of 8. She features a variety of amenities to ensure comfortable charter vacations. She also carries an impressive collection of toys as listed below.

## DE LOVE AMENITIES & TOYS

Exterior Bar

**Bathing Platform** 

Wi-Fi

Sunpads

Deck Jacuzzi

Air Conditioning

BBQ