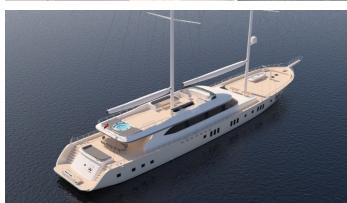

# **DE LOVE**

Yacht Charter Details for 'De Love', the 46.99m Superyacht built by Custom

**SPECIFICATIONS** 

LENGTH 46.99m / 154'2

**BEAM** DRAFT 10m / 32'10 3m / 9'10

YEAR **REFIT** 2024

**CRUISING SPEED** 10 Knots

### DE LOVE YACHT CHARTER

Superyacht DE LOVE was built in 2024 by Custom. She is a 46.99m / 154'2 sail yacht with exterior design by . De Love offers accommodation for up to 14 guests in 7 cabins with additional room for her crew of 8. She features a variety of amenities to ensure comfortable charter vacations. She also carries an impressive collection of toys as listed below.