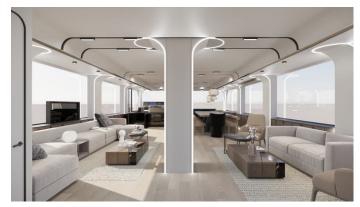

### DE LOVE YACHT CHARTER

Superyacht DE LOVE was built in 2024 by Custom. She is a 46.99m / 154'2 sail yacht with exterior design by . De Love offers accommodation for up to 14 guests in 7 cabins with additional room for her crew of 8. She features a variety of amenities to ensure comfortable charter vacations. She also carries an impressive collection of toys as listed below.

## DE LOVE AMENITIES & TOYS

Exterior Bar

**Bathing Platform** 

Wi-Fi

Sunpads

Deck Jacuzzi

Air Conditioning

BBQ