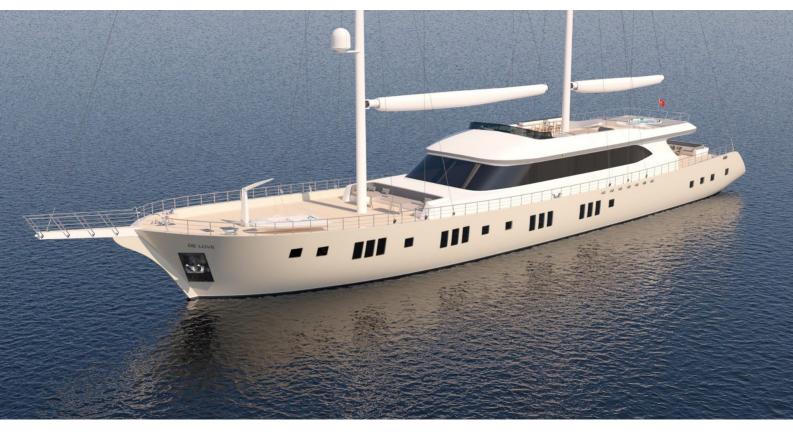

# **DE LOVE**

Yacht Charter Details for 'De Love', the 46.99m Superyacht built by Custom

**SPECIFICATIONS** 

LENGTH 46.99m / 154'2

**BEAM** DRAFT 10m / 32'10 3m / 9'10

YEAR **REFIT** 2024

**CRUISING SPEED** 10 Knots

### DE LOVE YACHT CHARTER

Superyacht DE LOVE was built in 2024 by Custom. She is a 46.99m / 154'2 sail yacht with exterior design by . De Love offers accommodation for up to 14 guests in 7 cabins with additional room for her crew of 8. She features a variety of amenities to ensure comfortable charter vacations. She also carries an impressive collection of toys as listed below.