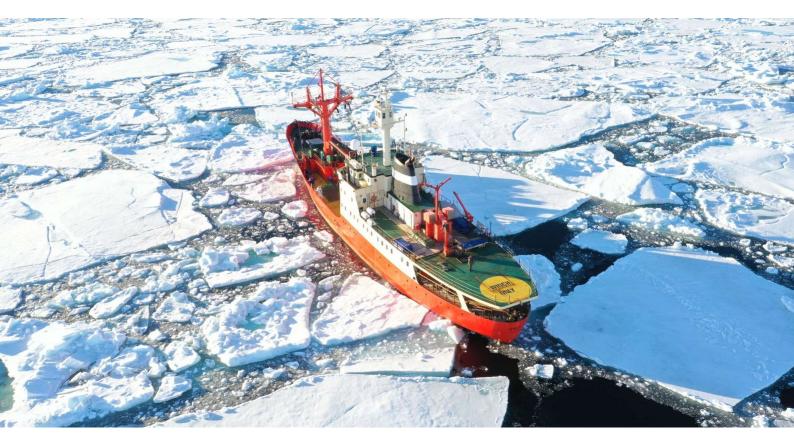

# **ARGUS**

Yacht Charter Details for 'Argus', the 68.5m Superyacht built by Svendborg Skibsvaerft

**SPECIFICATIONS** 

LENGTH 68.5m / 224'9

BEAM DRAFT 12m / 39'4 4.6m / 15'1

YEAR REFIT 1971 2022

CRUISING SPEED 12 Knots

#### ARGUS YACHT CHARTER

Superyacht ARGUS was built in 1971 by Svendborg Skibsvaerft. She is a 68.5m / 224'9 motor yacht with exterior design by . Argus offers accommodation for up to 12 guests in 4 cabins with additional room for her crew of . She features a variety of amenities to ensure comfortable charter vacations. She also carries an impressive collection of toys as listed below.