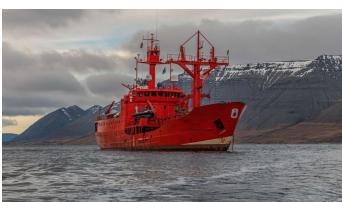

# **ARGUS**

Yacht Charter Details for 'Argus', the 68.5m Superyacht built by Svendborg Skibsvaerft

**SPECIFICATIONS** 

LENGTH 68.5m / 224'9

BEAM DRAFT 12m / 39'4 4.6m / 15'1

YEAR REFIT 1971 2022

CRUISING SPEED 12 Knots

#### ARGUS YACHT CHARTER

Superyacht ARGUS was built in 1971 by Svendborg Skibsvaerft. She is a 68.5m / 224'9 motor yacht with exterior design by . Argus offers accommodation for up to 12 guests in 4 cabins with additional room for her crew of . She features a variety of amenities to ensure comfortable charter vacations. She also carries an impressive collection of toys as listed below.