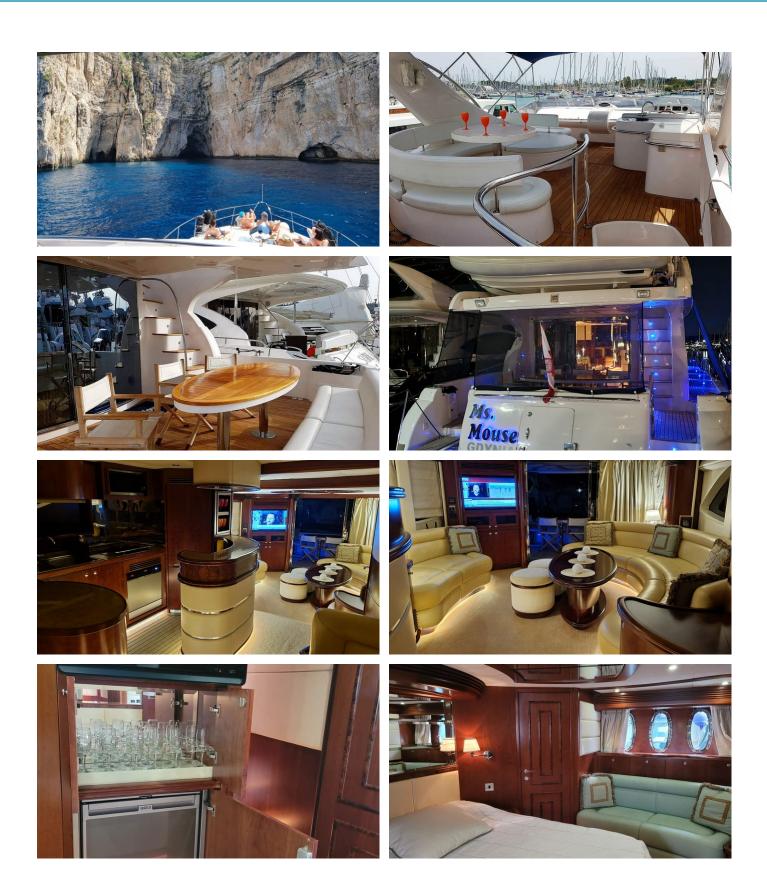

### MS. MOUSE YACHT CHARTER

Superyacht MS. MOUSE was built in 2010 by Gulf Craft. She is a 20.12m / 66' Majesty 66 motor yacht with exterior design by . Ms. Mouse offers accommodation for up to 8 guests in 4 cabins with additional room for her crew of 3. She features a variety of amenities to ensure comfortable charter vacations. She also carries an impressive collection of toys as listed below.