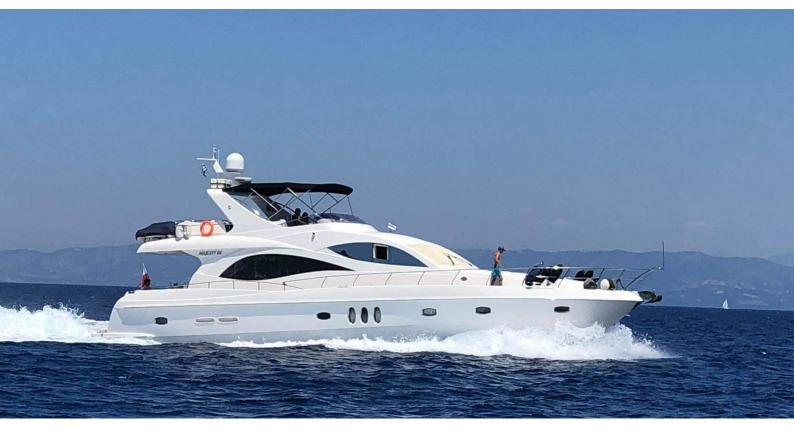

## MS. MOUSE

Yacht Charter Details for 'Ms. Mouse', the 20.12m Superyacht built by Gulf Craft

### MS. MOUSE YACHT CHARTER

Superyacht MS. MOUSE was built in 2010 by Gulf Craft. She is a 20.12m / 66' Majesty 66 motor yacht with exterior design by . Ms. Mouse offers accommodation for up to 8 guests in 4 cabins with additional room for her crew of 3. She features a variety of amenities to ensure comfortable charter vacations. She also carries an impressive collection of toys as listed below.