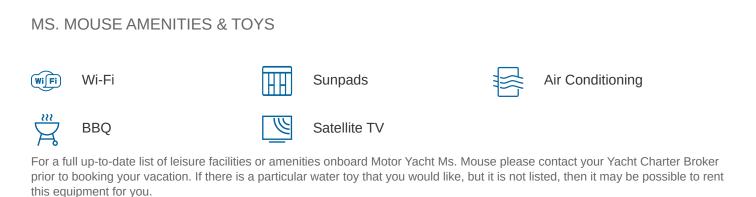

### MS. MOUSE YACHT CHARTER

Superyacht MS. MOUSE was built in 2010 by Gulf Craft. She is a 20.12m / 66' Majesty 66 motor yacht with exterior design by . Ms. Mouse offers accommodation for up to 8 guests in 4 cabins with additional room for her crew of 3. She features a variety of amenities to ensure comfortable charter vacations. She also carries an impressive collection of toys as listed below.