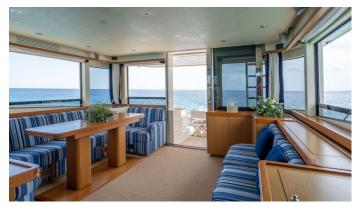

## TRABUCAIRE YACHT CHARTER

Superyacht TRABUCAIRE was built in 2009 by Apreamare. She is a 20.17m / 66'2 motor yacht with exterior design by . Trabucaire offers accommodation for up to 8 guests in 4 cabins with additional room for her crew of 2. She features a variety of amenities to ensure comfortable charter vacations. She also carries an impressive collection of toys as listed below.

## TRABUCAIRE AMENITIES & TOYS

Wi-Fi

Swimming Platform

Sunpads

Air Conditioning

For a full up-to-date list of leisure facilities or amenities onboard Motor Yacht Trabucaire please contact your Yacht Charter Broker prior to booking your vacation. If there is a particular water toy that you would like, but it is not listed, then it may be possible to rent this equipment for you.