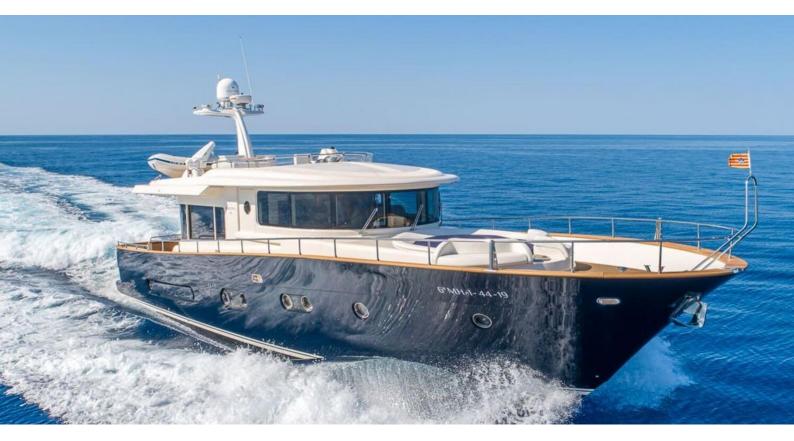

## **TRABUCAIRE**

Yacht Charter Details for 'Trabucaire', the 20.17m Superyacht built by Apreamare

**SPECIFICATIONS** 

LENGTH 20.17m / 66'2

**BEAM** DRAFT 1.5m / 4'11 5.7m / 18'8

YEAR **REFIT** 2009 2022

**CRUISING SPEED** 

## TRABUCAIRE YACHT CHARTER

Superyacht TRABUCAIRE was built in 2009 by Apreamare. She is a 20.17m / 66'2 motor yacht with exterior design by . Trabucaire offers accommodation for up to 8 guests in 4 cabins with additional room for her crew of 2. She features a variety of amenities to ensure comfortable charter vacations. She also carries an impressive collection of toys as listed below.