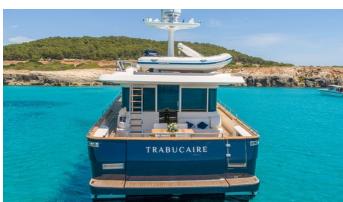

## **TRABUCAIRE**

Yacht Charter Details for 'Trabucaire', the 20.17m Superyacht built by Apreamare

**SPECIFICATIONS** 

LENGTH 20.17m / 66'2

**BEAM** DRAFT 1.5m / 4'11 5.7m / 18'8

YEAR **REFIT** 2009 2022

**CRUISING SPEED** 

## TRABUCAIRE YACHT CHARTER

Superyacht TRABUCAIRE was built in 2009 by Apreamare. She is a 20.17m / 66'2 motor yacht with exterior design by . Trabucaire offers accommodation for up to 8 guests in 4 cabins with additional room for her crew of 2. She features a variety of amenities to ensure comfortable charter vacations. She also carries an impressive collection of toys as listed below.