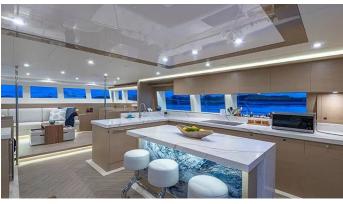

## OMAKASE YACHT CHARTER

Superyacht OMAKASE was built in 2023 by Horizon. She is a 20.73m / 68' motor yacht with exterior design by Horizon and interior styling by Horizon . Omakase offers accommodation for up to 6 guests in 3 cabins with additional room for her crew of 2. She features a variety of amenities to ensure comfortable charter vacations. She also carries an impressive collection of toys as listed below.