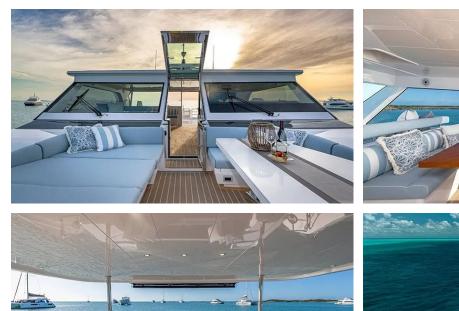

## **OMAKASE AMENITIES & TOYS**

Portuguese Bridge

Wi-Fi

Swimming Platform

Sunpads

Foredeck Seating

Air Conditioning

For a full up-to-date list of leisure facilities or amenities onboard Motor Yacht Omakase please contact your Yacht Charter Broker prior to booking your vacation. If there is a particular water toy that you would like, but it is not listed, then it may be possible to rent this equipment for you.