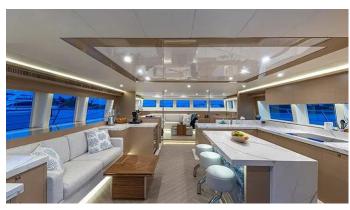

## OMAKASE YACHT CHARTER

Superyacht OMAKASE was built in 2023 by Horizon. She is a 20.73m / 68' motor yacht with exterior design by Horizon and interior styling by Horizon . Omakase offers accommodation for up to 6 guests in 3 cabins with additional room for her crew of 2. She features a variety of amenities to ensure comfortable charter vacations. She also carries an impressive collection of toys as listed below.