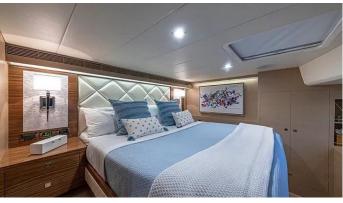

## **OMAKASE**

Yacht Charter Details for 'Omakase', the 20.73m Superyacht built by Horizon

**SPECIFICATIONS** 

LENGTH 20.73m / 68'

BEAM DRAFT 7.32m / 24' 1.52m / 5'

YEAR REFIT 2023

CRUISING SPEED 0 Knots

**ACCOMMODATION** 

GUESTS CABINS CREW

6 3 2

CABIN CONFIGURATION

CHARTER RATES

SUMMER

from

**\$43,900** / week + expenses

WINTER from