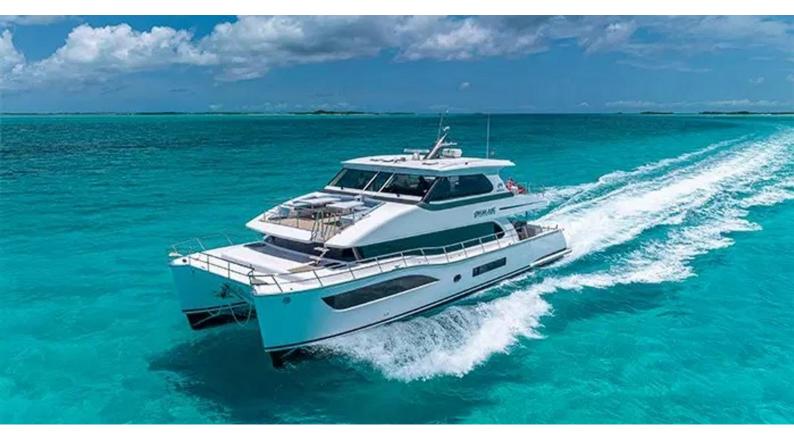

## **OMAKASE**

Yacht Charter Details for 'Omakase', the 20.73m Superyacht built by Horizon

**SPECIFICATIONS** 

LENGTH 20.73m / 68'

BEAM DRAFT 7.32m / 24' 1.52m / 5'

YEAR REFIT 2023

CRUISING SPEED 0 Knots

**ACCOMMODATION** 

## OMAKASE YACHT CHARTER

Superyacht OMAKASE was built in 2023 by Horizon. She is a 20.73m / 68' motor yacht with exterior design by Horizon and interior styling by Horizon . Omakase offers accommodation for up to 6 guests in 3 cabins with additional room for her crew of 2. She features a variety of amenities to ensure comfortable charter vacations. She also carries an impressive collection of toys as listed below.