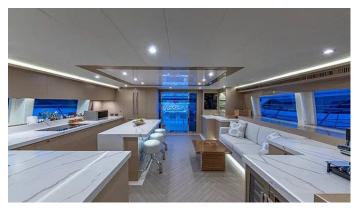

## OMAKASE YACHT CHARTER

Superyacht OMAKASE was built in 2023 by Horizon. She is a 20.73m / 68' motor yacht with exterior design by Horizon and interior styling by Horizon . Omakase offers accommodation for up to 6 guests in 3 cabins with additional room for her crew of 2. She features a variety of amenities to ensure comfortable charter vacations. She also carries an impressive collection of toys as listed below.