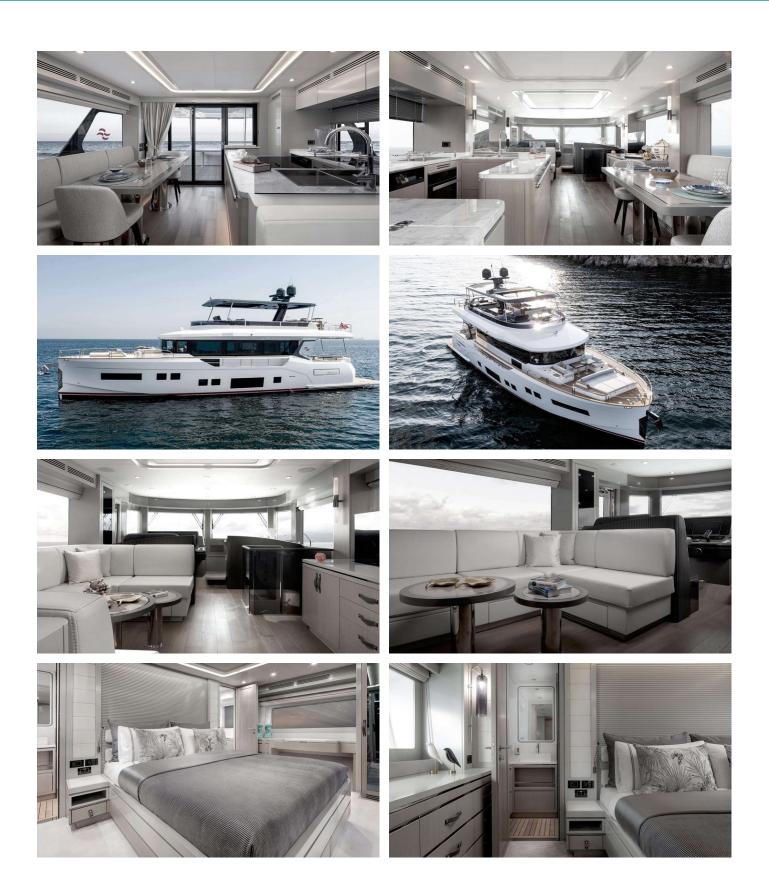

### NORMAN'S T4 YACHT CHARTER

Superyacht NORMAN'S T4 was built in 2022 by Sirena Yachts. She is a 20.73m / 68' Sirena 68 motor yacht with exterior design by . Norman's T4 offers accommodation for up to 6 guests in 3 cabins with additional room for her crew of 2. She features a variety of amenities to ensure comfortable charter vacations. She also carries an impressive collection of toys as listed below.