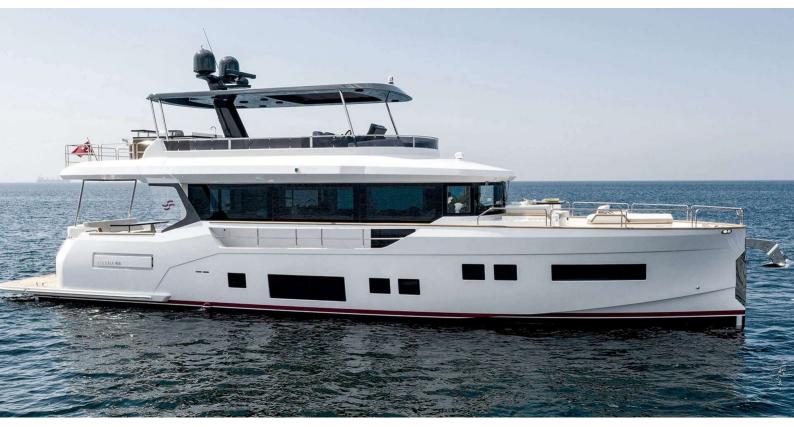

## NORMAN'S T4

Yacht Charter Details for 'Norman's T4', the 20.73m Superyacht built by Sirena Yachts

### NORMAN'S T4 YACHT CHARTER

Superyacht NORMAN'S T4 was built in 2022 by Sirena Yachts. She is a 20.73m / 68' Sirena 68 motor yacht with exterior design by . Norman's T4 offers accommodation for up to 6 guests in 3 cabins with additional room for her crew of 2. She features a variety of amenities to ensure comfortable charter vacations. She also carries an impressive collection of toys as listed below.