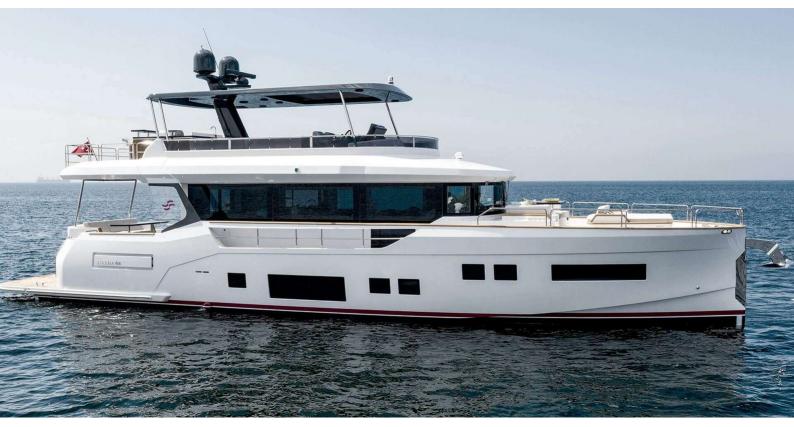

## NORMAN'S T4

Yacht Charter Details for 'Norman's T4', the 20.73m Superyacht built by Sirena Yachts

### NORMAN'S T4 YACHT CHARTER

Superyacht NORMAN'S T4 was built in 2022 by Sirena Yachts. She is a 20.73m / 68' Sirena 68 motor yacht with exterior design by . Norman's T4 offers accommodation for up to 6 guests in 3 cabins with additional room for her crew of 2. She features a variety of amenities to ensure comfortable charter vacations. She also carries an impressive collection of toys as listed below.