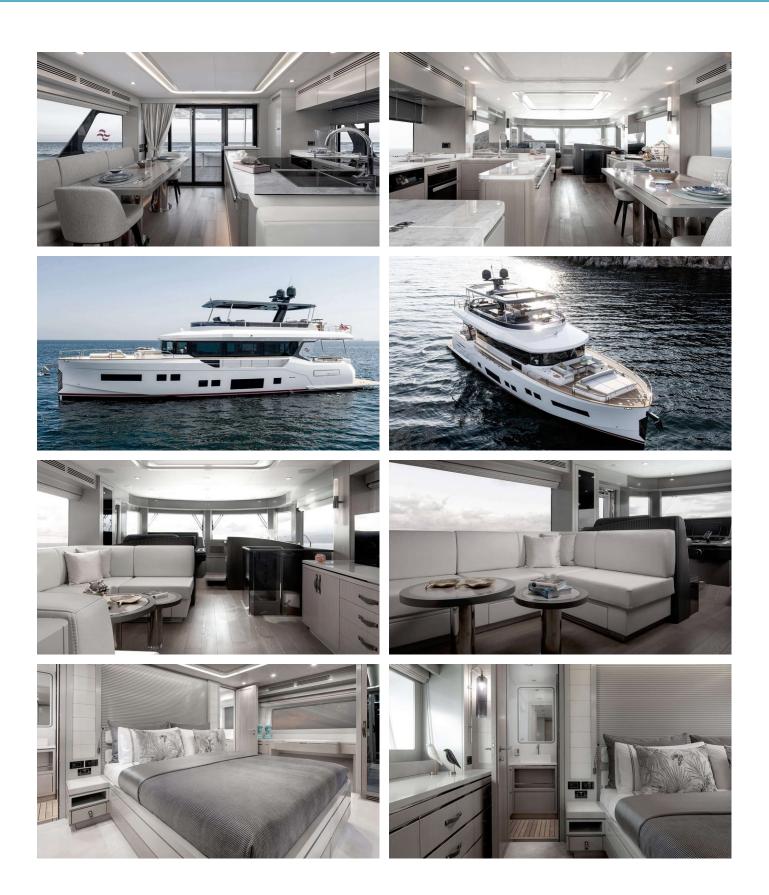

### NORMAN'S T4 YACHT CHARTER

Superyacht NORMAN'S T4 was built in 2022 by Sirena Yachts. She is a 20.73m / 68' Sirena 68 motor yacht with exterior design by . Norman's T4 offers accommodation for up to 6 guests in 3 cabins with additional room for her crew of 2. She features a variety of amenities to ensure comfortable charter vacations. She also carries an impressive collection of toys as listed below.

## 3 2

1 VIP

## CABIN CONFIGURATION

- 1 Master
- 1 Twin

h

CHARTER RATES

SUMMER from \$39,000 / week + expenses

WINTER from \$39,000 / week + expenses

Details correct as of 5 Apr, 2025

FOR MORE INFORMATION: