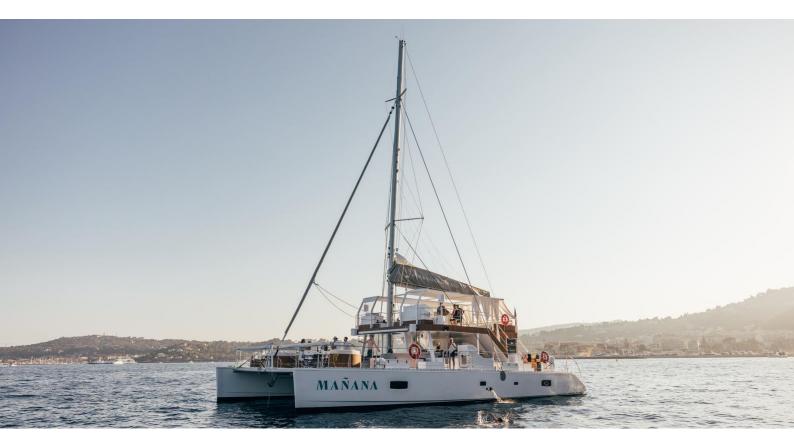

# **MANANA**

Yacht Charter Details for 'Manana', the 20.8m Superyacht built by Custom

**SPECIFICATIONS** 

LENGTH 20.8m / 68'3

BEAM DRAFT 11.8m / 38'9 1.5m / 4'11

YEAR REFIT 2023

CRUISING SPEED 9 Knots **ACCOMMODATION** 

#### MANANA YACHT CHARTER

Superyacht MANANA was built in 2023 by Custom. She is a 20.8m / 68'3 sail yacht with exterior design by . Manana offers accommodation for up to guests in cabins with additional room for her crew of . She features a variety of amenities to ensure comfortable charter vacations. She also carries an impressive collection of toys as listed below.