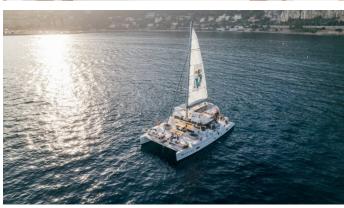

# **MANANA**

Yacht Charter Details for 'Manana', the 20.8m Superyacht built by Custom

**SPECIFICATIONS** 

LENGTH 20.8m / 68'3

BEAM DRAFT 11.8m / 38'9 1.5m / 4'11

YEAR REFIT 2023

CRUISING SPEED 9 Knots **ACCOMMODATION** 

#### MANANA YACHT CHARTER

Superyacht MANANA was built in 2023 by Custom. She is a 20.8m / 68'3 sail yacht with exterior design by . Manana offers accommodation for up to guests in cabins with additional room for her crew of . She features a variety of amenities to ensure comfortable charter vacations. She also carries an impressive collection of toys as listed below.