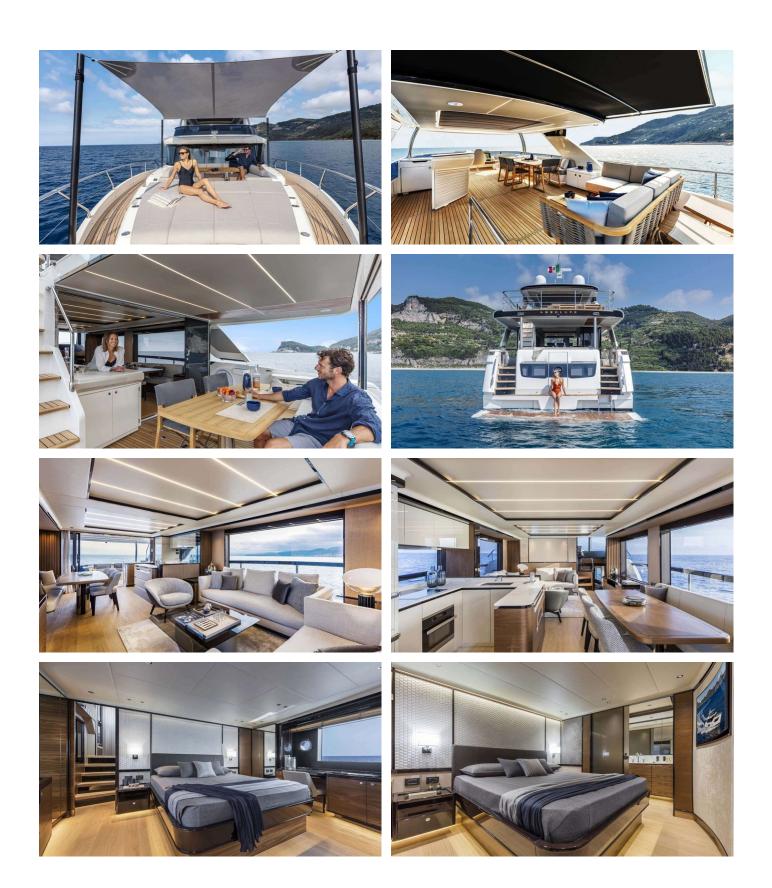

### A4A YACHT CHARTER

Superyacht A4A was built in 2023 by Absolute. She is a 20.53m / 67'4 Navetta 68 motor yacht with exterior design by . A4A offers accommodation for up to 8 guests in 4 cabins with additional room for her crew of 2. She features a variety of amenities to ensure comfortable charter vacations. She also carries an impressive collection of toys as listed below.