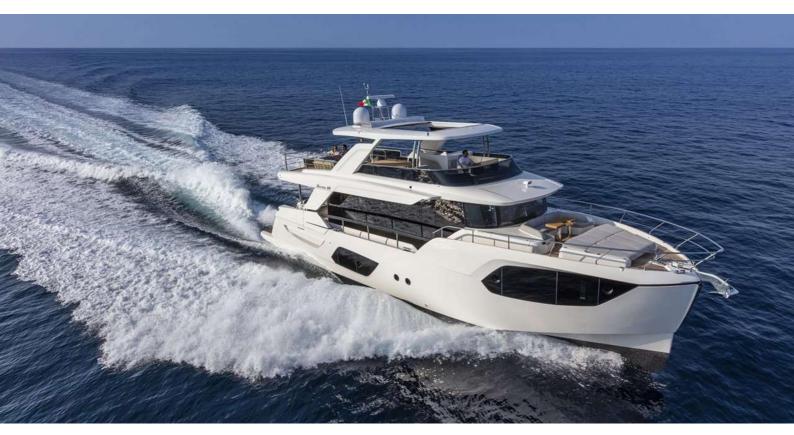

### A4A YACHT CHARTER

Superyacht A4A was built in 2023 by Absolute. She is a 20.53m / 67'4 Navetta 68 motor yacht with exterior design by . A4A offers accommodation for up to 8 guests in 4 cabins with additional room for her crew of 2. She features a variety of amenities to ensure comfortable charter vacations. She also carries an impressive collection of toys as listed below.