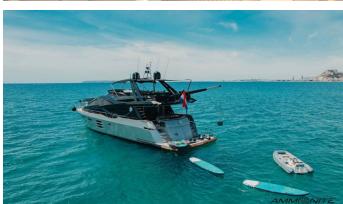

## **AMMONITE**

Yacht Charter Details for 'Ammonite', the 24m Superyacht built by Numarine

**SPECIFICATIONS** 

LENGTH 24m / 78'9

BEAM DRAFT 5.79m / 19' 1.6m / 5'3

YEAR REFIT 2012 2023

CRUISING SPEED 22 Knots

## AMMONITE YACHT CHARTER

Superyacht AMMONITE was built in 2012 by Numarine. She is a 24m / 78'9 78 Fly motor yacht with exterior design by . Ammonite offers accommodation for up to 8 guests in 4 cabins with additional room for her crew of 3. She features a variety of amenities to ensure comfortable charter vacations. She also carries an impressive collection of toys as listed below.