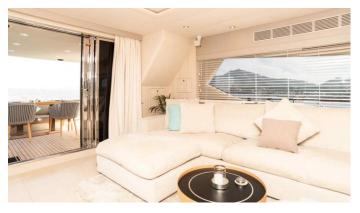

## AMMONITE YACHT CHARTER

Superyacht AMMONITE was built in 2012 by Numarine. She is a 24m / 78'9 78 Fly motor yacht with exterior design by . Ammonite offers accommodation for up to 8 guests in 4 cabins with additional room for her crew of 3. She features a variety of amenities to ensure comfortable charter vacations. She also carries an impressive collection of toys as listed below.

## **AMMONITE AMENITIES & TOYS**

**Underwater Lights** 

Foredeck Seating With Table

Swimming Platform

Sunpads

Air Conditioning

For a full up-to-date list of leisure facilities or amenities onboard Motor Yacht Ammonite please contact your Yacht Charter Broker prior to booking your vacation. If there is a particular water toy that you would like, but it is not listed, then it may be possible to rent this equipment for you.