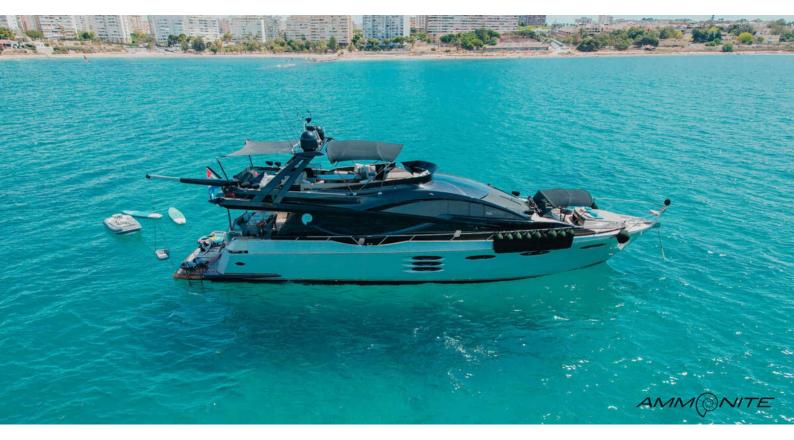

## **AMMONITE**

Yacht Charter Details for 'Ammonite', the 24m Superyacht built by Numarine

**SPECIFICATIONS** 

LENGTH 24m / 78'9

BEAM DRAFT 5.79m / 19' 1.6m / 5'3

YEAR REFIT 2012 2023

CRUISING SPEED 22 Knots

## AMMONITE YACHT CHARTER

Superyacht AMMONITE was built in 2012 by Numarine. She is a 24m / 78'9 78 Fly motor yacht with exterior design by . Ammonite offers accommodation for up to 8 guests in 4 cabins with additional room for her crew of 3. She features a variety of amenities to ensure comfortable charter vacations. She also carries an impressive collection of toys as listed below.