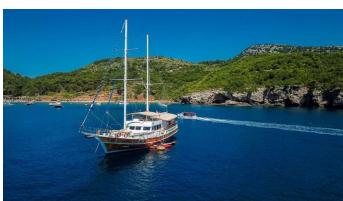

## **SIRENA**

Yacht Charter Details for 'Sirena', the 28m Superyacht built by Custom

**SPECIFICATIONS** 

LENGTH 28m / 91'10

BEAM DRAFT 7m / 23' 0m / 0'

YEAR **REFIT** 2007 2022

**CRUISING SPEED** 

8 Knots

## SIRENA YACHT CHARTER

Superyacht SIRENA was built in 2007 by Custom. She is a 28m / 91'10 motor/sailer yacht with exterior design by . Sirena offers accommodation for up to 12 guests in 5 cabins with additional room for her crew of . She features a variety of amenities to ensure comfortable charter vacations. She also carries an impressive collection of toys as listed below.