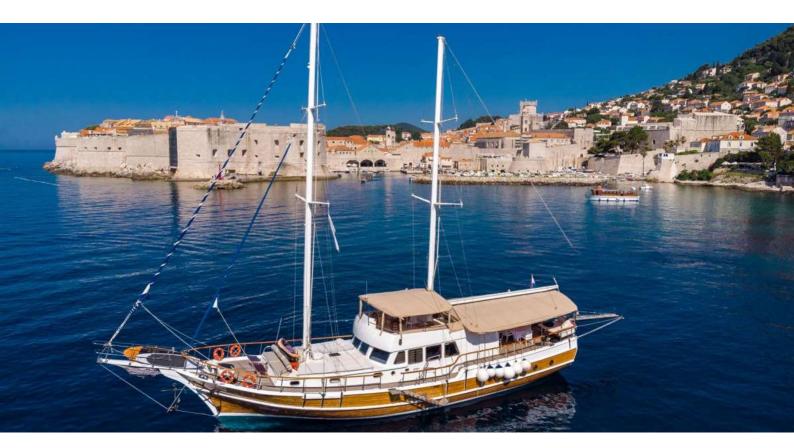

## **SIRENA**

Yacht Charter Details for 'Sirena', the 28m Superyacht built by Custom

**SPECIFICATIONS** 

LENGTH 28m / 91'10

BEAM DRAFT 7m / 23' 0m / 0'

YEAR **REFIT** 2007 2022

**CRUISING SPEED** 

8 Knots

## SIRENA YACHT CHARTER

Superyacht SIRENA was built in 2007 by Custom. She is a 28m / 91'10 motor/sailer yacht with exterior design by . Sirena offers accommodation for up to 12 guests in 5 cabins with additional room for her crew of . She features a variety of amenities to ensure comfortable charter vacations. She also carries an impressive collection of toys as listed below.