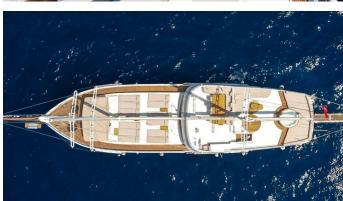

## **ESCAPE**

Yacht Charter Details for 'Escape', the 27m Superyacht built by Fethiye Shipyard

**SPECIFICATIONS** 

LENGTH 27m / 88'7

**BEAM** DRAFT 6.9m / 22'8 2m / 6'7

YEAR **REFIT** 1994 2022

**CRUISING SPEED** 

## **ESCAPE YACHT CHARTER**

Superyacht ESCAPE was built in 1994 by Fethiye Shipyard. She is a 27m / 88'7 motor/sailer yacht with exterior design by . Escape offers accommodation for up to 12 guests in 6 cabins with additional room for her crew of 5. She features a variety of amenities to ensure comfortable charter vacations. She also carries an impressive collection of toys as listed below.