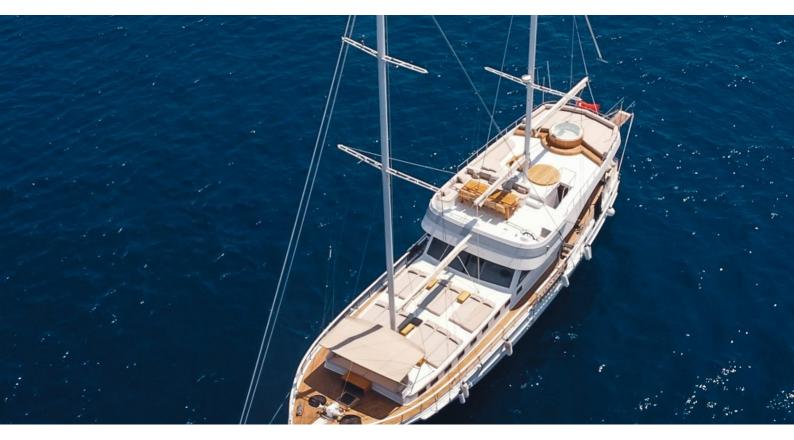

## **ESCAPE**

Yacht Charter Details for 'Escape', the 27m Superyacht built by Fethiye Shipyard

**SPECIFICATIONS** 

LENGTH 27m / 88'7

**BEAM** DRAFT 6.9m / 22'8 2m / 6'7

YEAR **REFIT** 1994 2022

**CRUISING SPEED** 

## **ESCAPE YACHT CHARTER**

Superyacht ESCAPE was built in 1994 by Fethiye Shipyard. She is a 27m / 88'7 motor/sailer yacht with exterior design by . Escape offers accommodation for up to 12 guests in 6 cabins with additional room for her crew of 5. She features a variety of amenities to ensure comfortable charter vacations. She also carries an impressive collection of toys as listed below.

## **ESCAPE AMENITIES & TOYS**

Sunpads

Deck Jacuzzi

Air Conditioning

For a full up-to-date list of leisure facilities or amenities onboard Motor/Sailer Yacht Escape please contact your Yacht Charter Broker prior to booking your vacation. If there is a particular water toy that you would like, but it is not listed, then it may be possible to rent this equipment for you.