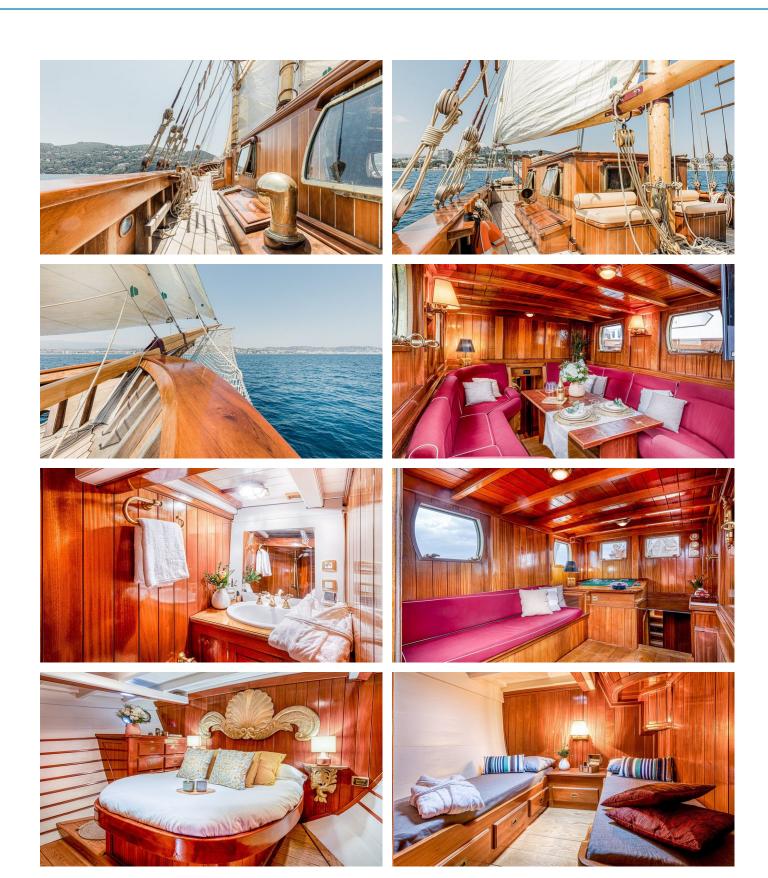

## O'REMINGTON YACHT CHARTER

Superyacht O'REMINGTON was built in 1946 by Cantiere di Donna. She is a 27.8m / 91'2 Conversion sail yacht with exterior design by . O'Remington offers accommodation for up to 10 guests in 5 cabins with additional room for her crew of 3. She features a variety of amenities to ensure comfortable charter vacations. She also carries an impressive collection of toys as listed below.

## O'REMINGTON AMENITIES & TOYS

Wi-Fi

Air Conditioning

For a full up-to-date list of leisure facilities or amenities onboard Sail Yacht O'Remington please contact your Yacht Charter Broker prior to booking your vacation. If there is a particular water toy that you would like, but it is not listed, then it may be possible to rent this equipment for you.