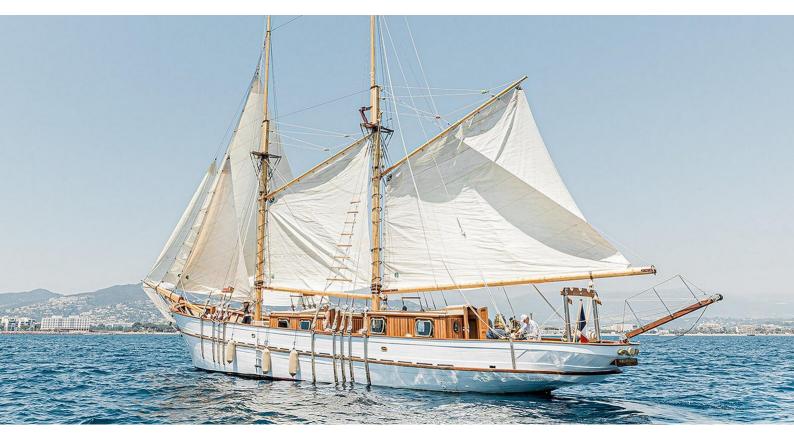

## O'REMINGTON

Yacht Charter Details for 'O'Remington', the 27.8m Superyacht built by Cantiere di Donna

**SPECIFICATIONS** 

LENGTH 27.8m / 91'2

BEAM DRAFT 5.6m / 18'4 2.8m / 9'2

YEAR REFIT 1946 2021

**CRUISING SPEED** 

## O'REMINGTON YACHT CHARTER

Superyacht O'REMINGTON was built in 1946 by Cantiere di Donna. She is a 27.8m / 91'2 Conversion sail yacht with exterior design by . O'Remington offers accommodation for up to 10 guests in 5 cabins with additional room for her crew of 3. She features a variety of amenities to ensure comfortable charter vacations. She also carries an impressive collection of toys as listed below.