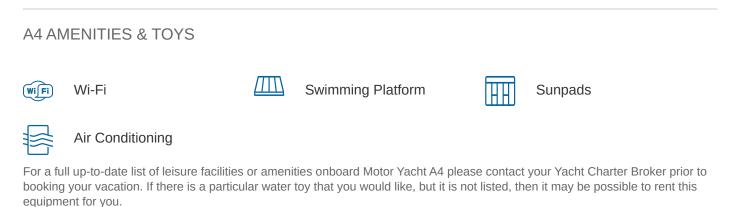

nd/or images displayed. All information is subject to change without notice and is without warranty. Your preferred charter broker should provide you with yacht specifications, brochure and rates for your chosen dates during your charter yacht selection process. Starting prices are shown in a range of currencies for a one-week charter, unless otherwise indicated.



### A4 YACHT CHARTER

Superyacht A4 was built in 1999 by Leopard. She is a 26.92m / 88'4 Leopard 27 motor yacht with exterior design by Paolo Caliari and interior styling by Paolo Caliari . A4 offers accommodation for up to 10 guests in 4 cabins with additional room for her crew of 3. She features a variety of amenities to ensure comfortable charter vacations. She also carries an impressive collection of toys as listed below.



MORE TENDERS, TOYS & YACHT AMMENITIES INFO:



## CHARTER A4

If you are interested in chartering A4 please contact your yacht charter broker for more information about booking a luxury charter vacation on board this Leopard superyacht .

This document is not contractual. The yacht charters and their particulars displayed in the results above are displayed in good faith and whilst believed to be correct are not guaranteed. YachtCharterFleet.com does not warrant or assume any legal liability or responsibility for the accuracy, completeness, or usefulness of any information and/or images displayed. All information is subject to change without notice and is without warranty. Your preferred charter broker should provide you with yacht specifications, brochure and rates for your chosen dates