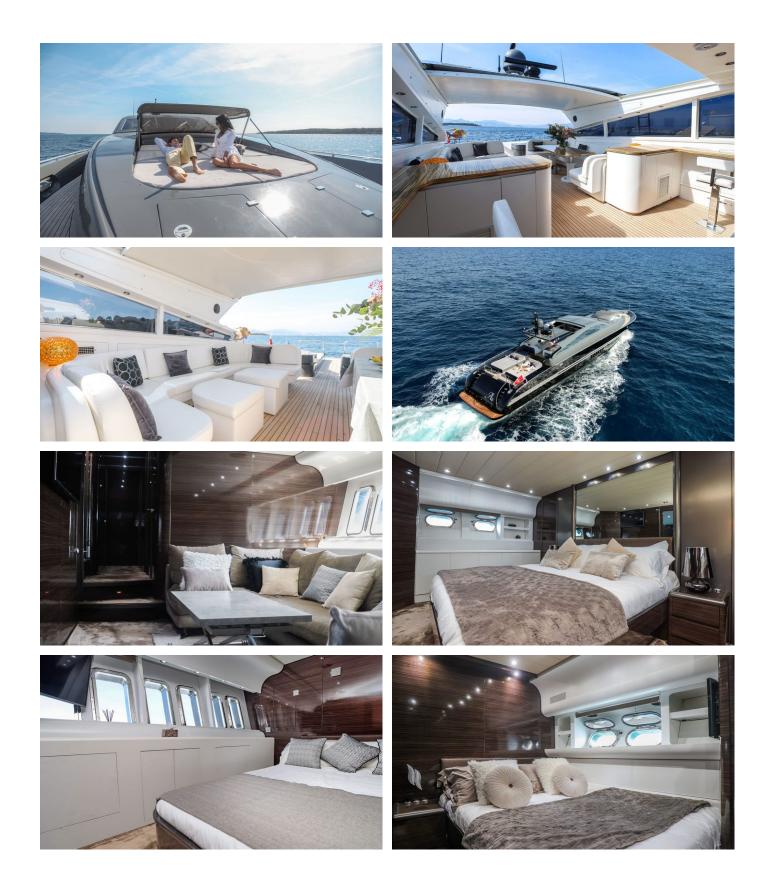

### ACCOMMODATION

GUESTS CABINS

ABINS CREW

2 VIP

## CABIN CONFIGURATION

- 1 Master
- 1 Triple

CHARTER RATES

SUMMER from €49,000 / week + expenses

WINTER from €49,000 / week + expenses

Details correct as of 10 Nov, 2024

FOR MORE INFORMATION:

or SCAN QR CODE

### A4 YACHT CHARTER

Superyacht A4 was built in 1999 by Leopard. She is a 26.92m / 88'4 Leopard 27 motor yacht with exterior design by Paolo Caliari and interior styling by Paolo Caliari . A4 offers accommodation for up to 10 guests in 4 cabins with additional room for her crew of 3. She features a variety of amenities to ensure comfortable charter vacations. She also carries an impressive collection of toys as listed below.