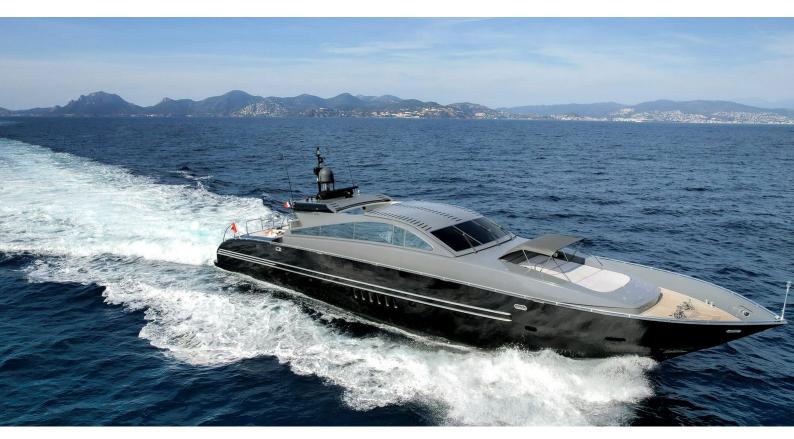

### A4 YACHT CHARTER

Superyacht A4 was built in 1999 by Leopard. She is a 26.92m / 88'4 Leopard 27 motor yacht with exterior design by Paolo Caliari and interior styling by Paolo Caliari . A4 offers accommodation for up to 10 guests in 4 cabins with additional room for her crew of 3. She features a variety of amenities to ensure comfortable charter vacations. She also carries an impressive collection of toys as listed below.

#### SPECIFICATIONS

LENGTH 26.92m / 88'4

 BEAM
 DRAFT

 6.05m / 19'10
 1.9m / 6'3

REFIT

2022

YEAR 1999

CRUISING SPEED 26 Knots