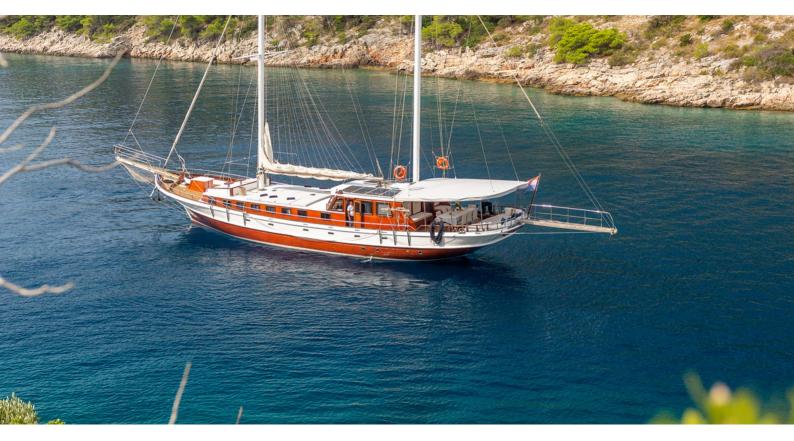

## **BONAVENTURA**

Yacht Charter Details for 'Bonaventura', the 28.5m Superyacht built by Custom

**SPECIFICATIONS** 

LENGTH 28.5m / 93'6

BEAM DRAFT 6.4m / 21' 2.6m / 8'6

YEAR REFIT 2003 2019

CRUISING SPEED 8 Knots ACCOMMODATION

## **BONAVENTURA YACHT CHARTER**

Superyacht BONAVENTURA was built in 2003 by Custom. She is a 28.5m / 93'6 sail yacht with exterior design by . Bonaventura offers accommodation for up to 12 guests in 5 cabins with additional room for her crew of 4. She features a variety of amenities to ensure comfortable charter vacations. She also carries an impressive collection of toys as listed below.