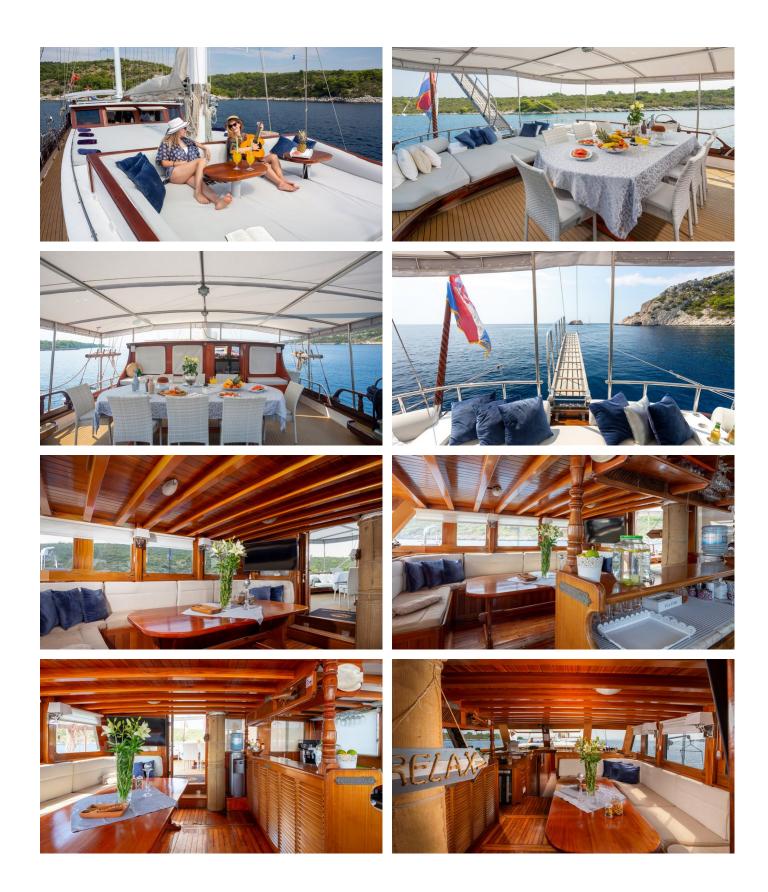

## **BONAVENTURA YACHT CHARTER**

Superyacht BONAVENTURA was built in 2003 by Custom. She is a 28.5m / 93'6 sail yacht with exterior design by . Bonaventura offers accommodation for up to 12 guests in 5 cabins with additional room for her crew of 4. She features a variety of amenities to ensure comfortable charter vacations. She also carries an impressive collection of toys as listed below.

## **BONAVENTURA AMENITIES & TOYS**

Wi-Fi

Sunpads

Air Conditioning

For a full up-to-date list of leisure facilities or amenities onboard Sail Yacht Bonaventura please contact your Yacht Charter Broker prior to booking your vacation. If there is a particular water toy that you would like, but it is not listed, then it may be possible to rent this equipment for you.