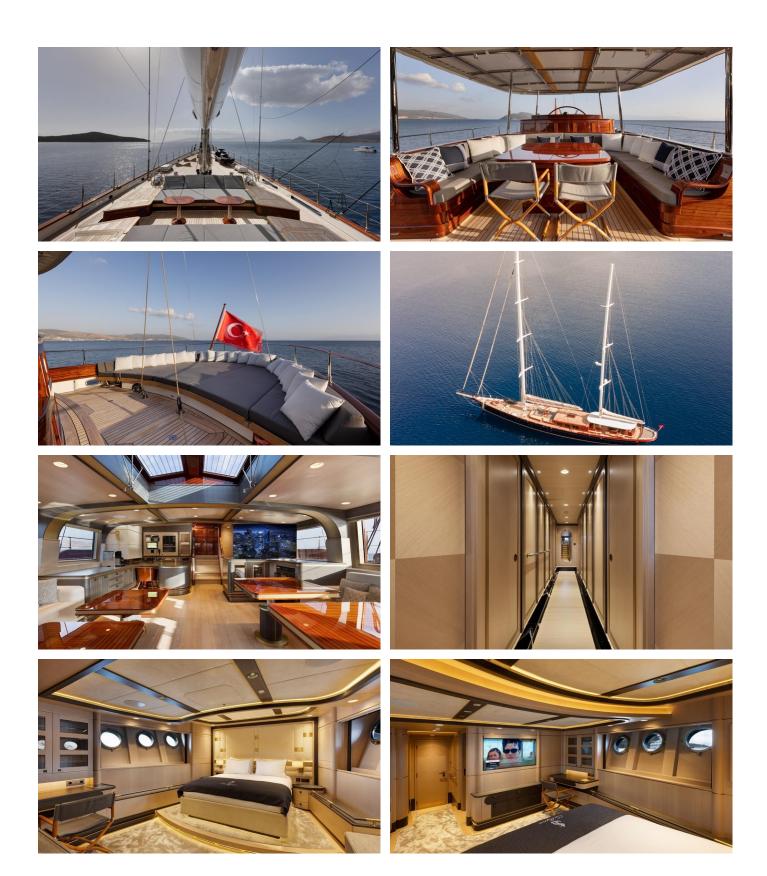

### SALLYNA YACHT CHARTER

Superyacht SALLYNA was built in 2023 by Su Marine Yachts. She is a 48.01m / 157'6 sail yacht with exterior design by Taka Yacht Design and interior styling by Stephen Huish Design . Sallyna offers accommodation for up to 12 guests in 5 cabins with additional room for her crew of 8. She features a variety of amenities to ensure comfortable charter vacations. She also carries an impressive collection of toys as listed below.