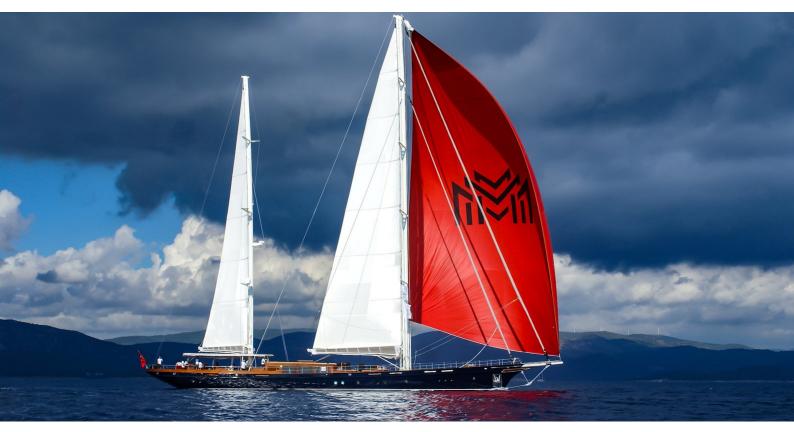

# SALLYNA

Yacht Charter Details for 'Sallyna', the 48.01m Superyacht built by Su Marine Yachts

### SALLYNA YACHT CHARTER

Superyacht SALLYNA was built in 2023 by Su Marine Yachts. She is a 48.01m / 157'6 sail yacht with exterior design by Taka Yacht Design and interior styling by Stephen Huish Design . Sallyna offers accommodation for up to 12 guests in 5 cabins with additional room for her crew of 8. She features a variety of amenities to ensure comfortable charter vacations. She also carries an impressive collection of toys as listed below.