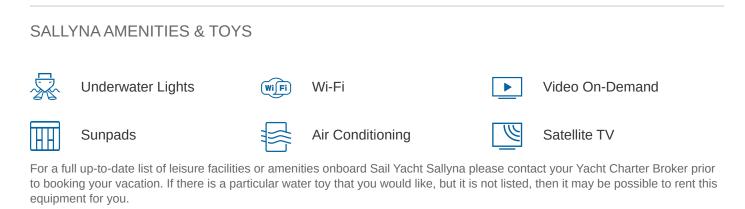

### SALLYNA YACHT CHARTER

Superyacht SALLYNA was built in 2023 by Su Marine Yachts. She is a 48.01m / 157'6 sail yacht with exterior design by Taka Yacht Design and interior styling by Stephen Huish Design . Sallyna offers accommodation for up to 12 guests in 5 cabins with additional room for her crew of 8. She features a variety of amenities to ensure comfortable charter vacations. She also carries an impressive collection of toys as listed below.

MORE TENDERS, TOYS & YACHT AMMENITIES INFO: